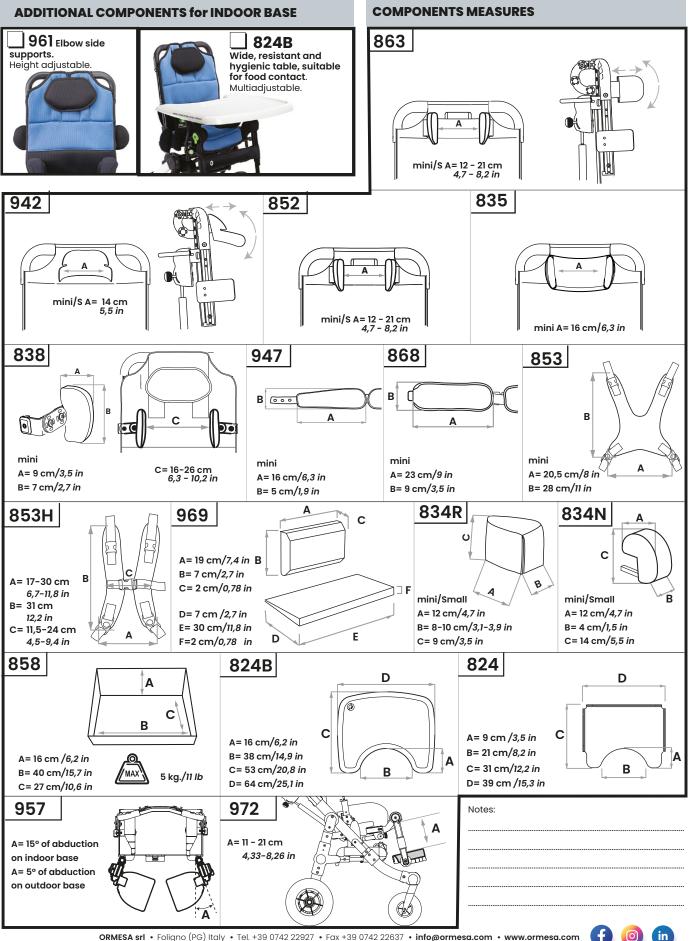

#### Postural SEAT easily reversible with SERVO-ASSISTED TILTING AND RECLINING SYSTEM

- Tilting seating unit operated by gas spring, removable thanks to a practical, safe, and foolproof attachment/detachment system, quickly reversible to face the parent (outdoor base), equipped with a visual safety system. The backrest is adjustable in height, the seat in depth and the width can be adjusted via multi-adjustable lateral supports. All the adjustments are precise and continuous.
- •The upholstery of the seat is extremely breathable, comfortable, durable, easy to wash, and quick to dry, consisting of:
  - » Non-removable supporting upholstery: the texture with an essential design allows an excellent breathability, reducing sweating and bacterial growth. The fabric composition allows an easy sanitization. It maintains performance even at high loads and is fire retardant according to class 1 fire reaction (non-flammable combustible materials) according to Ministerial Decree June 26, 1984, and subsequent amendments.
  - » **The removable cover** is made of breathable and **highly innovative** material both internally and externally. The internal fabric is three-dimensional, lightweight, and provides high air circulation. It allows an **optimal weight distribution** and **great comfort**. The external fabric is also highly resistant to abrasion. Fireproof according to EN 1021-1:2014 and EN 1021-2:2014 standards. Washable at 40°C. Easily removable for washing with **quick drying times**.
- Reclining backrest with gas spring and height-adjustable precisely and continuously. The backrest has a restraining shape and, thanks to the resistant bearing upholstery and aluminum bars, provides a comfortable and breathable support.
- Integrated headrest in the backrest to ensure the child always has support when the seating unit is tilted and/or the backrest is reclined.
- Includes the mod. 947 pelvic belt with variable angle.
- Wide and padded armrests, adjustable in height, width, and inclination (they follow the adjustments of the pelvis lateral supports).
- Adjustable pelvic supports for containment in width, rotation, and depth independently.
- Height and angle-adjustable leg rest with physiological pivot, making the adjustment comfortable. Adjustable in depth along with the seat.
- Adjustable single footrest with heel stops or adjustable separate footrests (component mod. 957).
- Lateral shoulder supports mod. 967 provided as standard in the outdoor version.

OUTDOOR BASE (CRASH TESTED according to ISO 7176/19 and ANSI RESNA WC/19 standards) parent-facing reversible.

- Compact and lightweight **frame** with a new innovative design, easily maneuverable and foldable, with a tilt-adjustable handlebar. It reduces depth space.
- Solid, lightweight, and smooth-running **wheels** on all surfaces: 17 cm (6,7 ln) front wheels with direction locks, 25 cm (9,8 ln) rear wheels, with shock absorbers and independent drum and parking brakes.

#### HIGH LOW INDOOR BASE

- Compact frame with height adjustment to allow approaching support and work surfaces with gas spring adjustment while the child is seated. The height adjustment system is internationally patented.
- Active tilt-in-space: useful for positioning the child in an active position, to perform activities that stimulate straightening and activation of the posterior musculature.
- Solid twin wheels 7,5 cm (2,9 in), swiveling, with rubber coating. All equipped with parking brakes.