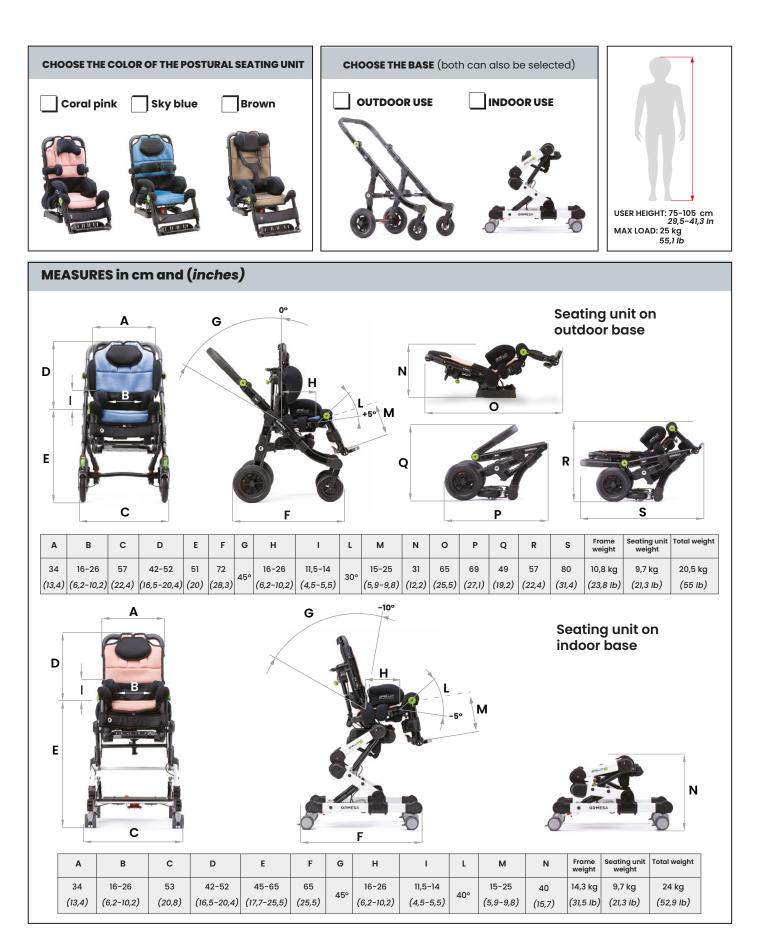

#### Postural SEAT easily reversible with SERVO-ASSISTED TILTING AND RECLINING SYSTEM

- Tilting seating unit operated by gas spring, removable thanks to a practical, safe, and foolproof attachment/detachment system, quickly reversible to face the parent (outdoor base), equipped with a visual safety system. The backrest is adjustable in height, the seat in depth and the width can be adjusted via multi-adjustable lateral supports. All the adjustments are precise and continuous.
- •The upholstery of the seat is extremely breathable, comfortable, durable, easy to wash, and quick to dry, consisting of:
  - » Non-removable supporting upholstery: the texture with an essential design allows an excellent breathability, reducing sweating and bacterial growth. The fabric composition allows an easy sanitization. It maintains performance even at high loads and is fire retardant according to class 1 fire reaction (non-flammable combustible materials) according to Ministerial Decree June 26, 1984, and subsequent amendments.
  - » **The removable cover** is made of breathable and **highly innovative** material both internally and externally. The internal fabric is three-dimensional, lightweight, and provides high air circulation. It allows an **optimal weight distribution** and **great comfort**. The external fabric is also highly resistant to abrasion. Fireproof according to EN 1021-1:2014 and EN 1021-2:2014 standards. Washable at 40°C. Easily removable for washing with **quick drying times**.
- Reclining backrest with gas spring and height-adjustable precisely and continuously. The backrest has a restraining shape and, thanks to the resistant bearing upholstery and aluminum bars, provides a comfortable and breathable support.
- Integrated headrest in the backrest to ensure the child always has support when the seating unit is tilted and/or the backrest is reclined.
- Includes the mod. 947 pelvic belt with variable angle.
- Wide and padded armrests, adjustable in height, width, and inclination (they follow the adjustments of the pelvis lateral supports).
- Adjustable pelvic supports for containment in width, rotation, and depth independently.
- Height and angle-adjustable leg rest with physiological pivot, making the adjustment comfortable. Adjustable in depth along with the seat.
- Adjustable single footrest with heel stops or adjustable separate footrests (component mod. 957).
- Lateral shoulder supports mod. 967 provided as standard in the outdoor version.

OUTDOOR BASE (CRASH TESTED according to ISO 7176/19 and ANSI RESNA WC/19 standards) parent-facing reversible.

- Compact and lightweight **frame** with a new innovative design, easily maneuverable and foldable, with a tilt-adjustable handlebar. It reduces depth space.
- Solid, lightweight, and smooth-running **wheels** on all surfaces: 17 cm (6,7 ln) front wheels with direction locks, 25 cm (9,8 ln) rear wheels, with shock absorbers and independent drum and parking brakes.

#### HIGH LOW INDOOR BASE

- Compact frame with height adjustment to allow approaching support and work surfaces with gas spring adjustment while the child is seated. The height adjustment system is internationally patented.
- Active tilt-in-space: useful for positioning the child in an active position, to perform activities that stimulate straightening and activation of the posterior musculature.
- Solid twin wheels 7,5 cm (2,9 in), swiveling, with rubber coating. All equipped with parking brakes.