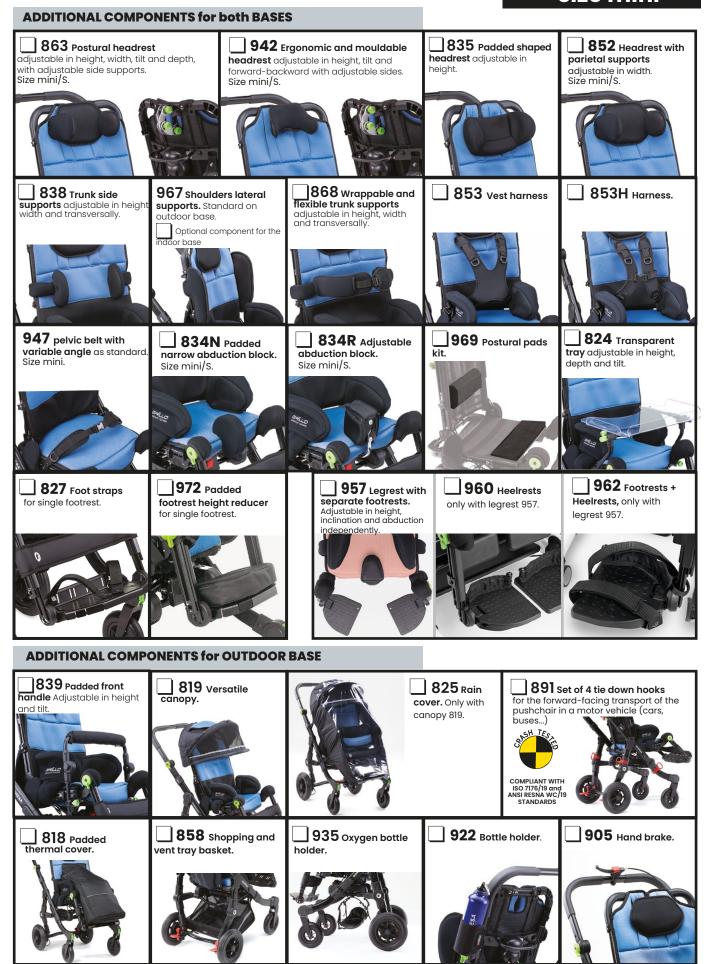

#### Postural SEAT easily reversible with SERVO-ASSISTED TILTING AND RECLINING SYSTEM

- Tilting seating unit operated by gas spring, removable thanks to a practical, safe, and foolproof attachment/detachment system, quickly reversible to face the parent (outdoor base), equipped with a visual safety system. The backrest is adjustable in height, the seat in depth and the width can be adjusted via multi-adjustable lateral supports. All the adjustments are precise and continuous.
- •The upholstery of the seat is extremely breathable, comfortable, durable, easy to wash, and quick to dry, consisting of:
  - » Non-removable supporting upholstery: the texture with an essential design allows an excellent breathability, reducing sweating and bacterial growth. The fabric composition allows an easy sanitization. It maintains performance even at high loads and is fire retardant according to class 1 fire reaction (non-flammable combustible materials) according to Ministerial Decree June 26, 1984, and subsequent amendments.
  - » **The removable cover** is made of breathable and **highly innovative** material both internally and externally. The internal fabric is three-dimensional, lightweight, and provides high air circulation. It allows an **optimal weight distribution** and **great comfort**. The external fabric is also highly resistant to abrasion. Fireproof according to EN 1021-1:2014 and EN 1021-2:2014 standards. Washable at 40°C. Easily removable for washing with **quick drying times**.
- Reclining backrest with gas spring and height-adjustable precisely and continuously. The backrest has a restraining shape and, thanks to the resistant bearing upholstery and aluminum bars, provides a comfortable and breathable support.
- Integrated headrest in the backrest to ensure the child always has support when the seating unit is tilted and/or the backrest is reclined.
- Includes the mod. 947 pelvic belt with variable angle.
- Wide and padded armrests, adjustable in height, width, and inclination (they follow the adjustments of the pelvis lateral supports).
- Adjustable pelvic supports for containment in width, rotation, and depth independently.
- Height and angle-adjustable leg rest with physiological pivot, making the adjustment comfortable. Adjustable in depth along with the seat.
- Adjustable single footrest with heel stops or adjustable separate footrests (component mod. 957).
- Lateral shoulder supports mod. 967 provided as standard in the outdoor version.

OUTDOOR BASE (CRASH TESTED according to ISO 7176/19 and ANSI RESNA WC/19 standards) parent-facing reversible.

- Compact and lightweight **frame** with a new innovative design, easily maneuverable and foldable, with a tilt-adjustable handlebar. It reduces depth space.
- Solid, lightweight, and smooth-running **wheels** on all surfaces: 17 cm (6,7 ln) front wheels with direction locks, 25 cm (9,8 ln) rear wheels, with shock absorbers and independent drum and parking brakes.