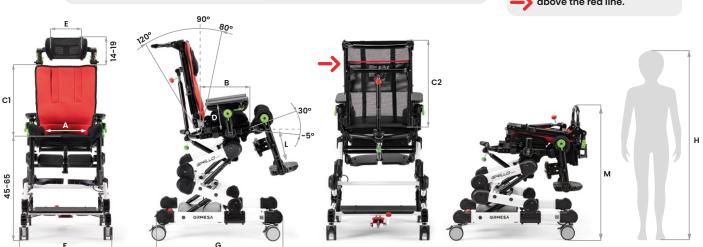

## measures table (cm/in) with and without postural headrest

With the external headrest 863 don't raise the backrest above the red line.

|      | Α                       | В                       | Cl                       | C2                       | D | E               | F                | G                | L                      | М                | Tot.<br>weight     | Max.<br>load     | User<br>height(H)         |
|------|-------------------------|-------------------------|--------------------------|--------------------------|---|-----------------|------------------|------------------|------------------------|------------------|--------------------|------------------|---------------------------|
| Mini | 16-26 cm<br>6,2-10,2 in | 16-26 cm<br>6,2-10,2 in | 30-41 cm<br>11,8-16,1 in | 30-50 cm<br>11,8-19,6 in |   | 15 cm<br>5,9 in | 49 cm<br>19,2 in | 59 cm<br>23,2 in | 15-25 cm<br>5,9-9,8 in | 68 cm<br>26,7 in | 20,4 kg<br>44,9 lb | 25 kg<br>55,1 lb | 75-105 cm<br>29,5-41,3 in |