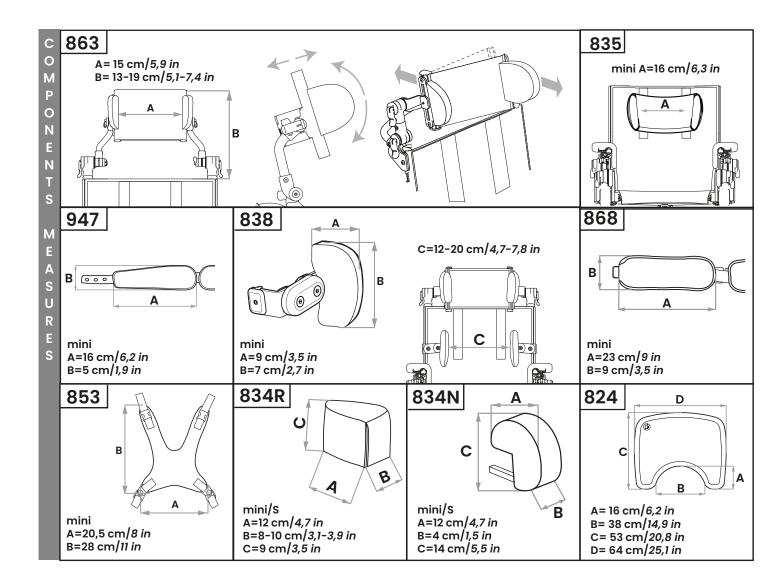

- Grillo Adaptive Seating has a very breathable, comfortable, durable, easy to wash and quick to dry fabric, composed by:
  - » Load-bearing upholstery, not removable: the essential design texture allows excellent breathability that reduces sweating and bacteria formation. The composition of the fabric allows easy sanitation and washing with quick drying times. The texture maintains the performance even at high loads and it has **self-supporting effect**. It is **fire retardant** according to reaction to fire Class 1 (non-flammable combustible materials) according to the MD of 26th June 1984 and subsequent amendments and additions.
  - » Removable cover is made by very breathable and high quality material both internally and externally. The inner padding has a highly innovative leading edge structure, that is three-dimensional, lightweight, providing extremely high air circulation, optimal weight distribution and excellent comfort. The external fabric is highly resistant to abrasion too. Fire retardant according to EN 1021-1:2014 and EN 1021-2:2014 standards.
- Backrest adjustable in height and tilt thanks to gas spring. Foldable for transport.
- Soft armrests, adjustable in height, tilt, width and rotation.
- · Multiadjustable padded pelvic side supports for greater containment. Adjustable in width, rotation and depth.
- · Safe adjustments without any risk of losing the screw.
- Seat tilted by gas spring; adjustable in depth and width thanks to padded pelvic side supports.
- Pelvic belt 947 provided as standard

U

R E S

- Legrest adjustable in height and tilt with physiological fulcrum, such as to make the adjustment comfortable. Adjustable in depth with the seat.
- Calf rests adjustable in height and depth.
- Footrests tilting and adjustable in flexion-extension.
- Twin solid wheels, 75 mm swiveling, all equipped with parking brakes.

## Please check off the interested products

Frame colour: white

Backrest upholstery colour:

Pink

Blue