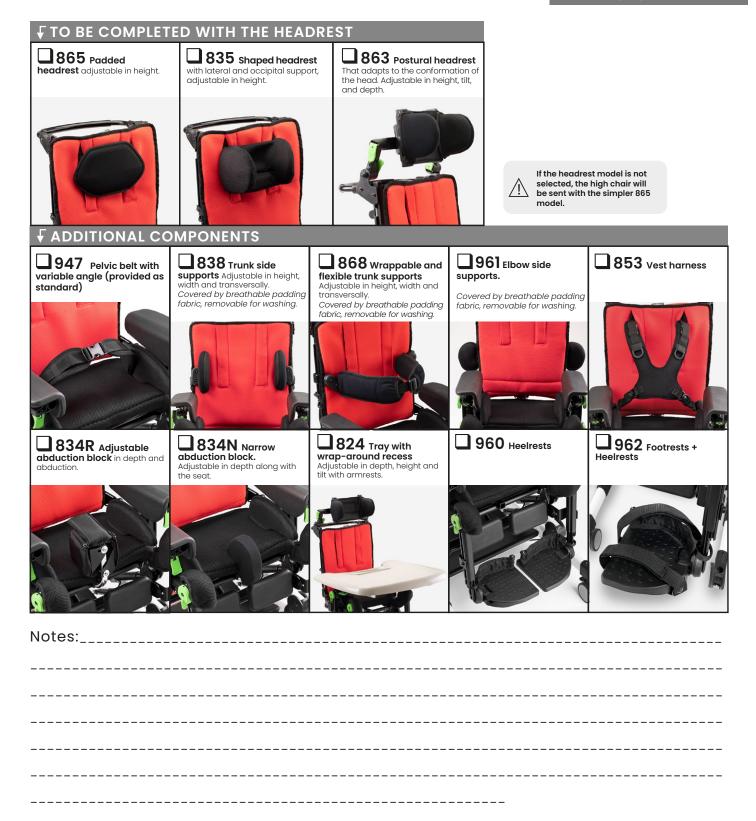

- Grillo Adaptive Seating has a very breathable, comfortable, durable, easy to wash and quick to dry fabric, composed by:
  - » Load-bearing upholstery, not removable: the essential design texture allows excellent breathability that reduces sweating and bacteria formation. The composition of the fabric allows easy sanitation and washing with quick drying times. The texture maintains the performance even at high loads and it has **self-supporting effect**. It is **fire retardant** according to reaction to fire Class 1 (non-flammable combustible materials) according to the MD of 26th June 1984 and subsequent amendments and additions.
  - » Removable cover is made by very breathable and high quality material both internally and externally. The inner padding has a highly innovative leading edge structure, that is three-dimensional, lightweight, providing extremely high air circulation, optimal weight distribution and excellent comfort. The external fabric is highly resistant to abrasion too. Fire retardant according to EN 1021-1:2014 and EN 1021-2:2014 standards.
- Backrest adjustable in height and tilt thanks to gas spring. Foldable for transport.
- Soft armrests, adjustable in height, tilt, width and rotation.
- · Multiadjustable padded pelvic side supports for greater containment. Adjustable in width, rotation and depth.
- · Safe adjustments without any risk of losing the screw.
- Seat tilted by gas spring; adjustable in depth and width thanks to padded pelvic side supports.
- Pelvic belt 947 provided as standard

U

R E S

- Legrest adjustable in height and tilt with physiological fulcrum, such as to make the adjustment comfortable. Adjustable in depth with the seat.
- Calf rests adjustable in height and depth.
- Footrests tilting and adjustable in flexion-extension.
- Twin solid wheels, 75 mm swiveling, all equipped with parking brakes.

## Please check off the interested products

Frame colour: white

Backrest upholstery colour:

Pink

Blue