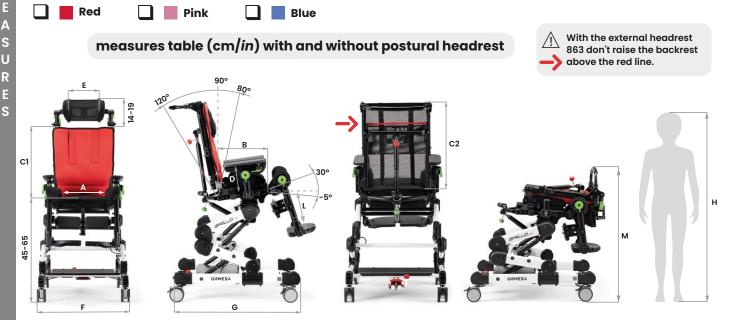

## ORDER FORM GRILLO ADAPTIVE SEATING

Marked **( (** 

Backrest upholstery colour: Frame colour: white

|        | Α           | В          | C1           | C2           | D          | E      | F       | G       | L           | М       | Tot.<br>weight | Max.<br>Load | User<br>height (H) |
|--------|-------------|------------|--------------|--------------|------------|--------|---------|---------|-------------|---------|----------------|--------------|--------------------|
| Medium | 25-35 cm    | 28-43 cm   | 40-55 cm     | 40-70 cm     | 16-20 cm   | 20 cm  | 58 cm   | 74 cm   | 25-40 cm    | 70 cm   | 24,3 kg        | 45 kg        | 110-145 cm         |
| Medium | 9,8-13,7 in | 11-16,9 in | 15,7-21,6 in | 15,7-27,5 in | 6,2-7,8 in | 7,8 in | 22,8 in | 29,1 in | 9,8-15,7 in | 27,5 in | 53,5 lb        | 99,2 lb      | 43,3-57 in         |