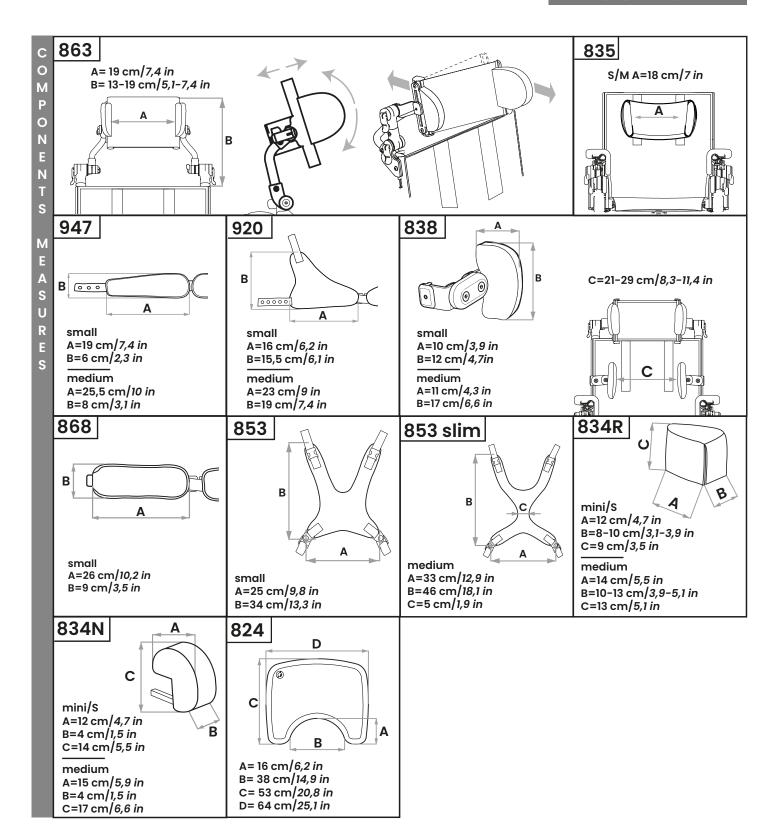

## **ORDER FORM GRILLO ADAPTIVE SEATING** size MEDIUM

• MADE IN ITALY SINCE 1980 •

| ↓ TO BE COMPLET                                            | TED WITH THE HEA                                                                   |                                                                                     |                                                                                                                                                                                                        |
|------------------------------------------------------------|------------------------------------------------------------------------------------|-------------------------------------------------------------------------------------|--------------------------------------------------------------------------------------------------------------------------------------------------------------------------------------------------------|
| Readrest adjustable in height.                             | <b>35</b> Shaped headrest with lateral and occipital support adjustable in height. | That adapts to the conformation of the head. Adjustable in height, tilt, and depth. | TO FACILITATE THE DEVICE'S ASCENT AND DESCENT, CHOOSE ONE OF THE TWO GAS SPRINGS:  STANDARD (600N) recommended for users up to 45 kg.                                                                  |
|                                                            |                                                                                    |                                                                                     | LIGHTER (400N) recommended for users up to 35 kg.  If the headrest model and the gas spring are not selected, the high chair will be sent with the simpler 865 model and with the standard gas spring. |
| <b>V</b> ADDITIONAL CO                                     | OMPONENTS                                                                          |                                                                                     |                                                                                                                                                                                                        |
| 947 Pelvic belt with variable angle (provided as standard) | 920 Four point pelvic belt                                                         | 838 Trunk side supports Adjustable in height, width and transversally.              | 1868 Wrappable and flexible trunk supports Adjustable in height, width and                                                                                                                             |
| S DM                                                       | □s □M                                                                              | Covered by breathable padding fabric, removable for washing.                        | transversally. Covered by breathable padding fabric, removable for washing.  Covered by breathable padding fabric, removable for washing.                                                              |
|                                                            |                                                                                    |                                                                                     |                                                                                                                                                                                                        |
| 853 Vest harness                                           | 853 slim Four point shaped harness                                                 | 834R Adjustable abduction block in depth and abduction.                             | 834N Narrow abduction block                                                                                                                                                                            |
| S                                                          | M                                                                                  | mini/s M                                                                            | mini/s M Adjustable in depth, height and tilt with armrests.                                                                                                                                           |
| 960 Heelrests                                              | 962 Footrests + Heelrests                                                          | Notes:                                                                              |                                                                                                                                                                                                        |
|                                                            |                                                                                    |                                                                                     |                                                                                                                                                                                                        |