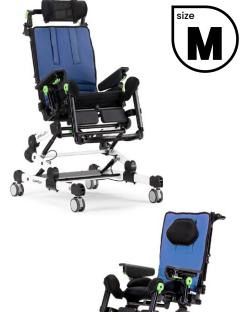

• MADE IN ITALY SINCE 1980 •

DATE OF ORDER:

DATE OF DELIVERY:

NAME OF THE ADRESSEE/USER:

Frame painted with non-toxic epoxy powders. Compact and adjustable in height – to allow access to different table tops and work surfaces – thanks to the gas spring for the adjustment with the child seated. The international height adjustment patented system, typical of the "GRILLO product family", allows for a compact, space-saving base while offering a wide range of height adjustments.

- Grillo Adaptive Seating has a very breathable, comfortable, durable, easy to wash and quick to dry fabric, composed by:
- » Load-bearing upholstery, not removable: the essential design texture allows excellent breathability that reduces sweating and bacteria formation. The composition of the fabric allows easy sanitation and washing with quick drying times. The texture maintains the performance even at high loads and it has self-supporting effect. It is fire retardant according to reaction to fire Class I (non-flammable combustible materials) according to the MD of 26th June 1984 and subsequent amendments and additions.
- » Removable cover is made by very breathable and high quality material both internally and externally. The inner padding has a highly innovative leading edge structure, that is three-dimensional, lightweight, providing extremely high air circulation, optimal weight distribution and excellent comfort. The external fabric is highly resistant to abrasion too. Fire retardant according to EN 1021-1:2014 and EN 1021-2:2014 standards.
- Backrest adjustable in height and tilt thanks to gas spring. Foldable for transport.
- Soft armrests, adjustable in height, tilt, width and rotation.
- Multiadjustable padded pelvic side supports for greater containment. Adjustable in width, rotation and depth.
- Safe adjustments without any risk of losing the screw.
- Seat tilted by gas spring; adjustable in depth and width thanks to padded pelvic side supports.
- Pelvic belt 947 provided as standard.

E

П

U

R

E S

- Legrest adjustable in height and tilt with physiological fulcrum, such as to make the adjustment comfortable. Adjustable in depth with the seat.
- Calf rests adjustable in height and depth.
- Footrests tilting and adjustable in flexion-extension.

Please check off the interested products

Twin solid wheels, 75 mm swiveling, all equipped with parking brakes.