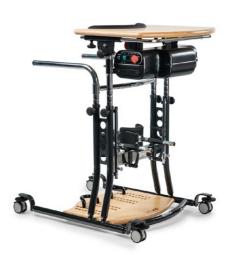

- •Standy Electro Wing consists of a **strong structure** made of tubular steel, painted with polyester and epoxi-polyester varnishes. Sliding parts are chromed.
- •Wheels with brakes allow the device to be moved from one room to another with the user already in place.
- ·Heel stops adjustable in depth and abduction.

E

A T U

R E

S

E A S U

R E

S

- •Knee pads adjustable in depth, height and abduction.
- •Tray adjustable in height, backwards-forwards and in tilt (0° 23°).
- •The emergency button (located under the tray) is depth adjustable using 4 screws.
- •Standard **lifting band** ergonomic, with internal covering in no-slide technical fabric. Hooks to allow traction while climbing. An alternative maxi size is available (907 model). **Alternative** 908 **lifting band with pelvis belt**. A maxi size is available (909 model).