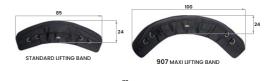

E

A T U

R E

S

E A S U

R E

S

- •Knee pads adjustable in depth, height and abduction.
- •Tray adjustable in height, backwards-forwards and in tilt (0° 23°).
- •The emergency button (located under the tray) is depth adjustable using 4 screws.
- •Standard **lifting band** ergonomic, with internal covering in no-slide technical fabric. Hooks to allow traction while climbing. An alternative maxi size is available (907 model). **Alternative** 908 **lifting band with pelvis belt**. A maxi size is available (909 model).

## Please check off the interested products:

Frame colour: anthracite grey
Upholstery colour: black
STANDY ELECTRO WING (for adults)
STANDARD LIFTING BAND

MAXI LIFTING BAND mod. 907

LIFTING BAND + PELVIC BELT mod. 908