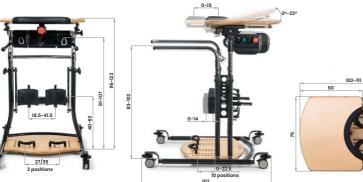

- •Standy Electro Wing consists of a **strong structure** made of tubular steel, painted with polyester and epoxi-polyester varnishes. Sliding parts are chromed.
- •Wheels with brakes allow the device to be moved from one room to another with the user already in place.
- ·Heel stops adjustable in depth and abduction.

E

A T U

R E

S

E A S U

R E

S

- •Knee pads adjustable in depth, height and abduction.
- •Tray adjustable in height, backwards-forwards and in tilt (0° 23°).
- •The emergency button (located under the tray) is depth adjustable using 4 screws.
- •Standard **lifting band** ergonomic, with internal covering in no-slide technical fabric. Hooks to allow traction while climbing. An alternative maxi size is available (907 model). **Alternative** 908 **lifting band with pelvis belt**. A maxi size is available (909 model).

Max. Load: 120 kg

**△** MAXI LIFTING BAND + PELVIC BELT mod. 909

User Height: 140-180 cm

Attention!
Read carefully the user and maintenance manual