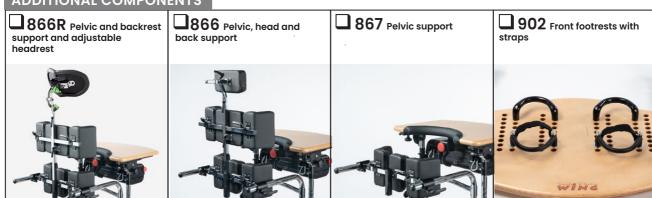

## **ADDITIONAL COMPONENTS**

Total Weight: 60 kg

NGLESE - Cod 22659 - 26.01.23