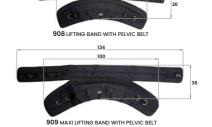

E

A T U

R E

S

E A S U

R E

S

- •Knee pads adjustable in depth, height and abduction.
- •Tray adjustable in height, backwards-forwards and in tilt (0° 23°).
- •The emergency button (located under the tray) is depth adjustable using 4 screws.
- •Standard **lifting band** ergonomic, with internal covering in no-slide technical fabric. Hooks to allow traction while climbing. An alternative maxi size is available (907 model). **Alternative** 908 **lifting band with pelvis belt**. A maxi size is available (909 model).

## Please check off the interested products:

Frame colour: anthracite grey
Upholstery colour: black
STANDY ELECTRO WING (for adults)
STANDARD LIFTING BAND

MAXI LIFTING BAND mod. 907

LIFTING BAND + PELVIC BELT mod. 908

Max. Load: 120 kg

**△** MAXI LIFTING BAND + PELVIC BELT mod. 909

User Height: 140-180 cm

Attention!
Read carefully the user and maintenance manual