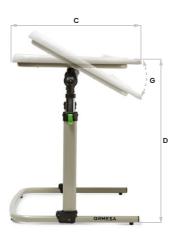

## Please check off the interested products:

Multifunction Table size Small

- Multifunction Table size Medium
- Multifunction Table size Large

Frame colour: Pebble grey Table top colour: Silk grey

X

|        | Α                       | В                       | с                       | D                                         | E                      | F                        | G              | I                  | L                      | User height                                | Total<br>weight          |
|--------|-------------------------|-------------------------|-------------------------|-------------------------------------------|------------------------|--------------------------|----------------|--------------------|------------------------|--------------------------------------------|--------------------------|
| Small  | 64 cm<br>25,1 in        | 63 cm<br>24,8 in        | 54 cm<br><i>21,2 in</i> | from 44 to 57 cm<br>from 17,3 to 22,4 in  | 17 cm<br>6,6 in        | 84 cm<br>33 in           | from 0° to 60° | 38,3 cm<br>15 in   | 16 cm<br><i>6,2 in</i> | from 75 to 90 cm<br>from 29,5 to 35,4 in   | 6,7 kg<br>14,7 lb        |
| Medium | 80 cm<br><i>31,4 in</i> | 80 cm<br><i>31,4 in</i> | 61 cm<br>24 in          | from 53 to 77 cm<br>from 20,8 to 30,3 in  | 16 cm<br><i>6,2 in</i> | 104 cm<br><i>40,9 in</i> | from 0° to 60° | 42,4 cm<br>16,6 in | 14 cm<br>5,5 in        | from 85 to 120 cm<br>from 33,4 to 47,2 in  | 8,2 kg<br>18 lb          |
| Large  | 80 cm<br><i>31,4 in</i> | 80 cm<br><i>31,4 in</i> | 61 cm<br>24 in          | from 69 to 108 cm<br>from 27,1 to 42,5 in | 16 cm<br><i>6,2 in</i> | 120 cm<br><i>47,2 in</i> | from 0° to 60° | 42,4 cm<br>16,6 in | 14 cm<br>5,5 in        | from 115 to 170 cm<br>from 45,2 to 66,9 in | 9,2 kg<br><i>20,2 lb</i> |