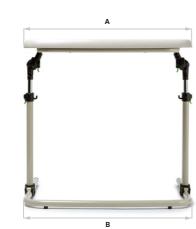

## Please check off the interested products:

Multifunction Table size Small

- Multifunction Table size Medium
- Multifunction Table size Large

Frame colour: Pebble grey Table top colour: Silk grey

X

|        | Α                       | В                       | с                       | D                                         | E                      | F                        | G              | I                  | L                      | User height                                | Total<br>weight          |
|--------|-------------------------|-------------------------|-------------------------|-------------------------------------------|------------------------|--------------------------|----------------|--------------------|------------------------|--------------------------------------------|--------------------------|
| Small  | 64 cm<br>25,1 in        | 63 cm<br>24,8 in        | 54 cm<br><i>21,2 in</i> | from 44 to 57 cm<br>from 17,3 to 22,4 in  | 17 cm<br>6,6 in        | 84 cm<br>33 in           | from 0° to 60° | 38,3 cm<br>15 in   | 16 cm<br><i>6,2 in</i> | from 75 to 90 cm<br>from 29,5 to 35,4 in   | 6,7 kg<br>14,7 lb        |
| Medium | 80 cm<br><i>31,4 in</i> | 80 cm<br><i>31,4 in</i> | 61 cm<br>24 in          | from 53 to 77 cm<br>from 20,8 to 30,3 in  | 16 cm<br><i>6,2 in</i> | 104 cm<br><i>40,9 in</i> | from 0° to 60° | 42,4 cm<br>16,6 in | 14 cm<br>5,5 in        | from 85 to 120 cm<br>from 33,4 to 47,2 in  | 8,2 kg<br>18 lb          |
| Large  | 80 cm<br><i>31,4 in</i> | 80 cm<br><i>31,4 in</i> | 61 cm<br>24 in          | from 69 to 108 cm<br>from 27,1 to 42,5 in | 16 cm<br><i>6,2 in</i> | 120 cm<br><i>47,2 in</i> | from 0° to 60° | 42,4 cm<br>16,6 in | 14 cm<br>5,5 in        | from 115 to 170 cm<br>from 45,2 to 66,9 in | 9,2 kg<br><i>20,2 lb</i> |