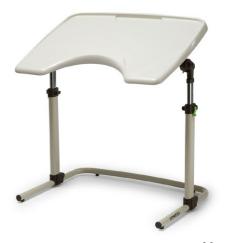

## **ORDER FORM MULTIFUNCTION** TABLE

| DISTRIBUTOR/AGENT: |  |
|--------------------|--|
|                    |  |

F U

MEASURES

DATE OF ORDER:

DATE OF DELIVERY:

NAME OF THE ADDRESSEE/USER:

- · Light and foldable frame for transport and storage.
- · Ergonomic table top, with large surface and recess. Made of a highly resistant material, easy to sanitize and hygienic.
- · Simple, reliable and precise height adjustment system, with internal friction system that prevents the accidental fall of the table top.
- NCTIONS · Tools free, adjustments without the use of tools.
  - Provided of bookend, pen holder and lateral hook.
  - It is available in three sizes for children, teenagers and adults.