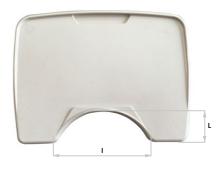

## Please check off the interested products:

Multifunction Table size Small

- Multifunction Table size Medium
- Multifunction Table size Large

Frame colour: Pebble grey Table top colour: Silk grey

X

|        | Α                       | В                       | с                       | D                                         | E                      | F                        | G              | I                  | L                      | User height                                | Total<br>weight          |
|--------|-------------------------|-------------------------|-------------------------|-------------------------------------------|------------------------|--------------------------|----------------|--------------------|------------------------|--------------------------------------------|--------------------------|
| Small  | 64 cm<br>25,1 in        | 63 cm<br>24,8 in        | 54 cm<br><i>21,2 in</i> | from 44 to 57 cm<br>from 17,3 to 22,4 in  | 17 cm<br>6,6 in        | 84 cm<br>33 in           | from 0° to 60° | 38,3 cm<br>15 in   | 16 cm<br><i>6,2 in</i> | from 75 to 90 cm<br>from 29,5 to 35,4 in   | 6,7 kg<br>14,7 lb        |
| Medium | 80 cm<br><i>31,4 in</i> | 80 cm<br><i>31,4 in</i> | 61 cm<br>24 in          | from 53 to 77 cm<br>from 20,8 to 30,3 in  | 16 cm<br><i>6,2 in</i> | 104 cm<br><i>40,9 in</i> | from 0° to 60° | 42,4 cm<br>16,6 in | 14 cm<br>5,5 in        | from 85 to 120 cm<br>from 33,4 to 47,2 in  | 8,2 kg<br>18 lb          |
| Large  | 80 cm<br><i>31,4 in</i> | 80 cm<br><i>31,4 in</i> | 61 cm<br>24 in          | from 69 to 108 cm<br>from 27,1 to 42,5 in | 16 cm<br><i>6,2 in</i> | 120 cm<br><i>47,2 in</i> | from 0° to 60° | 42,4 cm<br>16,6 in | 14 cm<br>5,5 in        | from 115 to 170 cm<br>from 45,2 to 66,9 in | 9,2 kg<br><i>20,2 lb</i> |