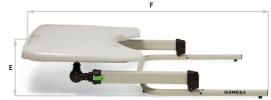

## Please check off the interested products:

Multifunction Table size Small

- Multifunction Table size Medium
- Multifunction Table size Large

Frame colour: Pebble grey Table top colour: Silk grey

X

|        | Α                       | В                       | с                       | D                                         | E                      | F                        | G              | I                  | L                      | User height                                | Total<br>weight          |
|--------|-------------------------|-------------------------|-------------------------|-------------------------------------------|------------------------|--------------------------|----------------|--------------------|------------------------|--------------------------------------------|--------------------------|
| Small  | 64 cm<br>25,1 in        | 63 cm<br>24,8 in        | 54 cm<br><i>21,2 in</i> | from 44 to 57 cm<br>from 17,3 to 22,4 in  | 17 cm<br>6,6 in        | 84 cm<br>33 in           | from 0° to 60° | 38,3 cm<br>15 in   | 16 cm<br><i>6,2 in</i> | from 75 to 90 cm<br>from 29,5 to 35,4 in   | 6,7 kg<br>14,7 lb        |
| Medium | 80 cm<br><i>31,4 in</i> | 80 cm<br><i>31,4 in</i> | 61 cm<br>24 in          | from 53 to 77 cm<br>from 20,8 to 30,3 in  | 16 cm<br><i>6,2 in</i> | 104 cm<br><i>40,9 in</i> | from 0° to 60° | 42,4 cm<br>16,6 in | 14 cm<br>5,5 in        | from 85 to 120 cm<br>from 33,4 to 47,2 in  | 8,2 kg<br>18 lb          |
| Large  | 80 cm<br><i>31,4 in</i> | 80 cm<br><i>31,4 in</i> | 61 cm<br>24 in          | from 69 to 108 cm<br>from 27,1 to 42,5 in | 16 cm<br><i>6,2 in</i> | 120 cm<br><i>47,2 in</i> | from 0° to 60° | 42,4 cm<br>16,6 in | 14 cm<br>5,5 in        | from 115 to 170 cm<br>from 45,2 to 66,9 in | 9,2 kg<br><i>20,2 lb</i> |