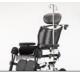

Hyphen separated numbers indicate a minimum and maximum range of adjustment

|                  |                                                                                                              |                                                                                                                  | ·9                   |              |                            |                        |                                          |
|------------------|--------------------------------------------------------------------------------------------------------------|------------------------------------------------------------------------------------------------------------------|----------------------|--------------|----------------------------|------------------------|------------------------------------------|
| A<br>D<br>D      | Reclinable tray, adjustable in tilt, backwards-forwar                                                        | igienico - hygienic  resistente e legigere durable and lighteneight ergenomico - ergonomic ergenomico segonomico | Pelvic               |              | 334 Padded<br>uction block | 892 Footplate covering | 905 Set of hand brakes with single lever |
| I<br>T<br>I<br>O | with security block                                                                                          |                                                                                                                  |                      |              |                            |                        |                                          |
| N<br>A<br>L      | It is made by resistant and<br>hygienic material, design<br>with no edges, it doesn't<br>keep residual food. |                                                                                                                  | AMESA AMESA          | Sin !        | P                          |                        |                                          |
| С<br>О<br>М      | 914 Footrest lock                                                                                            | ■ 896 Tray covering                                                                                              | 916 Padded leg panel | 932 Anti-tip | □933 IV Pole               | 936<br>Headrest cover  | 938 Water-proof cover                    |