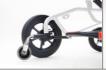

- FRAME made of chromed steel, painted with non-toxic epoxy powder paint. Narrow base to facilitate entering
- · The seat and backrest are covered with visco-elastic fire-proof material. It is resistant, breathable and anti-slip. It is made of a special and exclusive ORMESA formula:
- It adapts to the user's body shapes and it prevents its sliding, with the result of an EXCELLENT COMFORT and KEEPING POSTURE, even when changing the backrest recline and tilt (it adapts to the user's body shapes maintaining its support function).
- 2)Easily washable to keep the HYGIENE of the user; it lets AIR PASS keeping the OPTIMAL MICROCLIMATE that HELPS PREVENTING BED SORES.
- R E 3) Durable and fireproof, GUARANTEE OF DURABILITY and SAFETY.
  - 4) Ergonomic, breathable, non-toxic, fireproof **UPHOLSTERY**: It does not interfere with the benefits of the visco-elastic cover. The upholstery is fixed with buttons, easy to remove for machine washing.
  - Ergonomic BACKREST, it holds the shapes of the user. The special structure of the backrest gives a proper alignment to the trunk and it doesn't generate any pressure on the spine. Adjustable in tilt by levers with safety pin. The pin allows blocking the levers to maintain the proper adjustment for the user, height adjustable, folding for transportation. • Low SEAT and slightly inclined. Adjustable in depth on four positions.
  - Wide and wrap HEADREST, padded, multi adjustable (in height, tilt, depth, lateral traslation); thus assuring the proper alignment between head and trunk, without interfering with the user's view. Anti-bacterial and Hygienic.
  - ARMRESTS, padded, easily and stably adjustable in height thanks to the lever.
  - PUSH HANDLE adjustable in tilt/ height, it helps the care.
  - CONTINUOUS AND WITHOUT EFFORT ADJUSTMENTS: tilting, backrest recline and legrest tilt are operated by independent gas springs.
  - SIDES with scissor opening. Thanks to the special joint, the armrests are positioned behind the backrest, eliminating completely all obstacles to the transfer.
  - LEG RESTS: ergonomic, removable, turnable and adjustable in tilt without effort, activated with gas springs.
  - CALFRESTS adjustable in depth and free tilt to accommodate the movements of the leg.
  - FOOT RESTS, adjustable in flexion-extension and height.
  - 8" front solid swiveling wheels and 12" rear wheels; drum brakes are operated by a single control pedal.