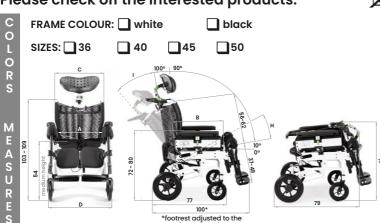

## Please check off the interested products:

| UPHOLSTERY COLOUR: | dark grey | light grey |
|--------------------|-----------|------------|
|                    |           |            |

Attention! Read carefully the user and maintenance manual

| Juditta B30                   | size 36         | size 40         | size 45         | size 50         |
|-------------------------------|-----------------|-----------------|-----------------|-----------------|
| A seat bottom width           | 20              | 40              |                 |                 |
| A seat bottom width           | cm 36           | cm 40           | cm 45           | cm 50           |
| B seat bottom depth           | cm 40-43-46-49  | cm 40-43-46-49  | cm 40-43-46-49  | cm 40-43-46-49  |
| C backrest width              | cm 47           | cm 47           | cm 52           | cm 57           |
| <b>D</b> overall width        | cm 62           | cm 62           | cm 67           | cm 72           |
| Hseat bottom inclination-tilt | from 10° to 35° |
| I backrest inclination        | from 10° to 38° |
| Total weight                  | kg 38           | kg 38           | kg 41           | kg 42           |
| Max capacity                  | kg 120          | kg 120          | kg 130          | kg 140          |

Hyphen separated numbers indicate a minimum and maximum range of adjustment

|                  |                                                                                                              |                                                                                                                  | ·9                   |              |                            |                        |                                          |
|------------------|--------------------------------------------------------------------------------------------------------------|------------------------------------------------------------------------------------------------------------------|----------------------|--------------|----------------------------|------------------------|------------------------------------------|
| A<br>D<br>D      | Reclinable tray, adjustable in tilt, backwards-forwar                                                        | igienico - hygienic  resistente e legigere durable and lighteneight ergenomico - ergonomic ergenomico segonomico | Pelvic               |              | 334 Padded<br>uction block | 892 Footplate covering | 905 Set of hand brakes with single lever |
| I<br>T<br>I<br>O | with security block                                                                                          |                                                                                                                  |                      |              |                            |                        |                                          |
| N<br>A<br>L      | It is made by resistant and<br>hygienic material, design<br>with no edges, it doesn't<br>keep residual food. |                                                                                                                  | AMESA AMESA          | Sin !        | P                          |                        |                                          |
| С<br>О<br>М      | 914 Footrest lock                                                                                            | ■ 896 Tray covering                                                                                              | 916 Padded leg panel | 932 Anti-tip | □933 IV Pole               | 936<br>Headrest cover  | 938 Water-proof cover                    |