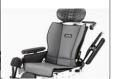

## **ORDER FORM** TILT-IN-SPACE WHEELCHAIR

JUDITTA B30

The alternative to being bedridden

Marked CE

Tie down hooks (4 rings) for the front facing transport of the user in moving vehicles (private cars, conformed buses etc.)

- FRAME made of chromed steel, painted with non-toxic epoxy powder paint. Narrow base to facilitate entering
- · The seat and backrest are covered with visco-elastic fire-proof material. It is resistant, breathable and anti-slip. It is made of a special and exclusive ORMESA formula:
- It adapts to the user's body shapes and it prevents its sliding, with the result of an EXCELLENT COMFORT and KEEPING POSTURE, even when changing the backrest recline and tilt (it adapts to the user's body shapes maintaining its support function).
- 2)Easily washable to keep the HYGIENE of the user; it lets AIR PASS keeping the OPTIMAL MICROCLIMATE that HELPS PREVENTING BED SORES.
- R E 3) Durable and fireproof, GUARANTEE OF DURABILITY and SAFETY.
  - 4) Ergonomic, breathable, non-toxic, fireproof **UPHOLSTERY**: It does not interfere with the benefits of the visco-elastic cover. The upholstery is fixed with buttons, easy to remove for machine washing.
  - Ergonomic BACKREST, it holds the shapes of the user. The special structure of the backrest gives a proper alignment to the trunk and it doesn't generate any pressure on the spine. Adjustable in tilt by levers with safety pin. The pin allows blocking the levers to maintain the proper adjustment for the user, height adjustable, folding for transportation. • Low SEAT and slightly inclined. Adjustable in depth on four positions.
  - Wide and wrap HEADREST, padded, multi adjustable (in height, tilt, depth, lateral traslation); thus assuring the proper alignment between head and trunk, without interfering with the user's view. Anti-bacterial and Hygienic.
  - ARMRESTS, padded, easily and stably adjustable in height thanks to the lever.
  - PUSH HANDLE adjustable in tilt/ height, it helps the care.
  - CONTINUOUS AND WITHOUT EFFORT ADJUSTMENTS: tilting, backrest recline and legrest tilt are operated by independent gas springs.
  - SIDES with scissor opening. Thanks to the special joint, the armrests are positioned behind the backrest, eliminating completely all obstacles to the transfer.
  - LEG RESTS: ergonomic, removable, turnable and adjustable in tilt without effort, activated with gas springs.
  - CALFRESTS adjustable in depth and free tilt to accommodate the movements of the leg.
  - FOOT RESTS, adjustable in flexion-extension and height.
  - 8" front solid swiveling wheels and 12" rear wheels; drum brakes are operated by a single control pedal.