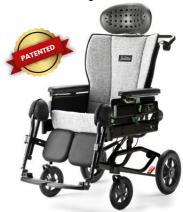

- FRAME made of chromed steel, painted with non-toxic epoxy powder paint. Narrow base to facilitate entering
- · The seat and backrest are covered with visco-elastic fire-proof material. It is resistant, breathable and anti-slip. It is made of a special and exclusive ORMESA formula:
- It adapts to the user's body shapes and it prevents its sliding, with the result of an EXCELLENT COMFORT and KEEPING POSTURE, even when changing the backrest recline and tilt (it adapts to the user's body shapes maintaining its support function).
- 2)Easily washable to keep the HYGIENE of the user; it lets AIR PASS keeping the OPTIMAL MICROCLIMATE that HELPS PREVENTING BED SORES.
- R E 3) Durable and fireproof, GUARANTEE OF DURABILITY and SAFETY.
  - 4) Ergonomic, breathable, non-toxic, fireproof **UPHOLSTERY**: It does not interfere with the benefits of the visco-elastic cover. The upholstery is fixed with buttons, easy to remove for machine washing.
  - Ergonomic BACKREST, it holds the shapes of the user. The special structure of the backrest gives a proper alignment to the trunk and it doesn't generate any pressure on the spine. Adjustable in tilt by levers with safety pin. The pin allows blocking the levers to maintain the proper adjustment for the user, height adjustable, folding for transportation. • Low SEAT and slightly inclined. Adjustable in depth on four positions.
  - Wide and wrap HEADREST, padded, multi adjustable (in height, tilt, depth, lateral traslation); thus assuring the proper alignment between head and trunk, without interfering with the user's view. Anti-bacterial and Hygienic.
  - ARMRESTS, padded, easily and stably adjustable in height thanks to the lever.
  - PUSH HANDLE adjustable in tilt/ height, it helps the care.
  - CONTINUOUS AND WITHOUT EFFORT ADJUSTMENTS: tilting, backrest recline and legrest tilt are operated by independent gas springs.
  - SIDES with scissor opening. Thanks to the special joint, the armrests are positioned behind the backrest, eliminating completely all obstacles to the transfer.
  - LEG RESTS: ergonomic, removable, turnable and adjustable in tilt without effort, activated with gas springs.
  - CALFRESTS adjustable in depth and free tilt to accommodate the movements of the leg.
  - FOOT RESTS, adjustable in flexion-extension and height.
  - 8" front solid swiveling wheels and 12" rear wheels; drum brakes are operated by a single control pedal.

## **ORDER FORM** TILT-IN-SPACE WHEELCHAIR

JUDITTA B30

The alternative to being bedridden

Marked CE

Tie down hooks (4 rings) for the front facing transport of the user in moving vehicles (private cars, conformed buses etc.)