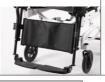

Hyphen separated numbers indicate a minimum and maximum range of adjustment

|                  |                                                                                                              |                                                                                                                  | ·9                   |              |                            |                        |                                          |
|------------------|--------------------------------------------------------------------------------------------------------------|------------------------------------------------------------------------------------------------------------------|----------------------|--------------|----------------------------|------------------------|------------------------------------------|
| A<br>D<br>D      | Reclinable tray, adjustable in tilt, backwards-forwar                                                        | igienico - hygienic  resistente e legigere durable and lighteneight ergenomico - ergonomic ergenomico segonomico | Pelvic               |              | 334 Padded<br>uction block | 892 Footplate covering | 905 Set of hand brakes with single lever |
| I<br>T<br>I<br>O | with security block                                                                                          |                                                                                                                  |                      |              |                            |                        |                                          |
| N<br>A<br>L      | It is made by resistant and<br>hygienic material, design<br>with no edges, it doesn't<br>keep residual food. |                                                                                                                  | AMESA AMESA          | Sin !        | P                          |                        |                                          |
| С<br>О<br>М      | 914 Footrest lock                                                                                            | ■ 896 Tray covering                                                                                              | 916 Padded leg panel | 932 Anti-tip | □933 IV Pole               | 936<br>Headrest cover  | 938 Water-proof cover                    |