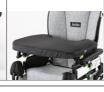

Hyphen separated numbers indicate a minimum and maximum range of adjustment

|                  |                                                                                                              |                                                                                                                  | ·9                   |              |                            |                        |                                          |
|------------------|--------------------------------------------------------------------------------------------------------------|------------------------------------------------------------------------------------------------------------------|----------------------|--------------|----------------------------|------------------------|------------------------------------------|
| A<br>D<br>D      | Reclinable tray, adjustable in tilt, backwards-forwar                                                        | igienico - hygienic  resistente e legigere durable and lighteneight ergenomico - ergonomic ergenomico segonomico | Pelvic               |              | 334 Padded<br>uction block | 892 Footplate covering | 905 Set of hand brakes with single lever |
| I<br>T<br>I<br>O | with security block                                                                                          |                                                                                                                  |                      |              |                            |                        |                                          |
| N<br>A<br>L      | It is made by resistant and<br>hygienic material, design<br>with no edges, it doesn't<br>keep residual food. |                                                                                                                  | AMESA AMESA          | Sin !        | P                          |                        |                                          |
| С<br>О<br>М      | 914 Footrest lock                                                                                            | ■ 896 Tray covering                                                                                              | 916 Padded leg panel | 932 Anti-tip | □933 IV Pole               | 936<br>Headrest cover  | 938 Water-proof cover                    |