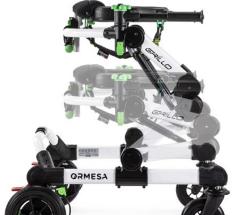

## **Front Drive**

## **Rear Drive**

| CHOOSE THE<br>CONFIGURATION >                                              | PT TO                                                                          | PA PA                                                          | P                                                           | PT                                                                           | PA                                                             | P                                                         |
|----------------------------------------------------------------------------|--------------------------------------------------------------------------------|----------------------------------------------------------------|-------------------------------------------------------------|------------------------------------------------------------------------------|----------------------------------------------------------------|-----------------------------------------------------------|
| ADDITIONAL<br>COMPONENTS →<br>925, 924, 930: you can<br>choose other size  | Including: > thoracic support > pelvic support > ergonomic harness > handlebar | Including: > pelvic support > ergonomic harness > arm supports | Including: > pelvic support > ergonomic harness > handlebar | Including: > thoracic support > pelvic support > ergonomic harness > handles | Including: > pelvic support > ergonomic harness > arm supports | Including: > pelvic support > ergonomic harness > handles |
| 865<br>Multiadjustable<br>headrest                                         | NA                                                                             | NA                                                             | NA                                                          | available in<br>combination with<br>thoracic support 925                     | ayailable in<br>combination with<br>thoracic support 925       | available in<br>combination with<br>thoracic support 925  |
| 925<br>Thoracic<br>support M                                               | •                                                                              |                                                                |                                                             | •                                                                            |                                                                |                                                           |
| 924 Pelvic support M                                                       | •                                                                              | •                                                              | •                                                           | •                                                                            | •                                                              | •                                                         |
| 930<br>Ergonomic<br>harness M                                              | •                                                                              | •                                                              | •                                                           | •                                                                            | •                                                              | •                                                         |
| 926<br>Adjustable<br>handlebar                                             | •                                                                              |                                                                | •                                                           | NA                                                                           | NA                                                             | NA                                                        |
| 809<br>Arm supports                                                        |                                                                                | •                                                              |                                                             | with joints                                                                  | •                                                              | with joints                                               |
| 943<br>Arm straps                                                          | available in<br>combination with arm<br>supports 809                           |                                                                | available in<br>combination with arm<br>supports 809        | available in<br>combination with arm<br>supports 809                         |                                                                | available in<br>combination with arm<br>supports 809      |
| 939<br>Ergonomic<br>handles                                                |                                                                                | •                                                              |                                                             | with joints                                                                  | •                                                              | with joints                                               |
| 927<br>Removable<br>knobs                                                  | NA                                                                             | NA                                                             | NA                                                          | •                                                                            |                                                                | •                                                         |
| 815<br>Proximal<br>abductor                                                |                                                                                |                                                                |                                                             |                                                                              |                                                                |                                                           |
| 946<br>Ergonomic<br>saddle                                                 |                                                                                |                                                                |                                                             |                                                                              |                                                                |                                                           |
| 890-C<br>Leg divider with<br>thigh loops                                   |                                                                                |                                                                |                                                             |                                                                              |                                                                |                                                           |
| 890-SC<br>Distal abductor                                                  |                                                                                |                                                                |                                                             |                                                                              |                                                                |                                                           |
| 810<br>Weighting bars                                                      |                                                                                |                                                                |                                                             |                                                                              |                                                                |                                                           |
| 928 Rear narrow base wheels with parking brake pedals. ONLY FOR INDOOR USE |                                                                                |                                                                |                                                             |                                                                              |                                                                |                                                           |