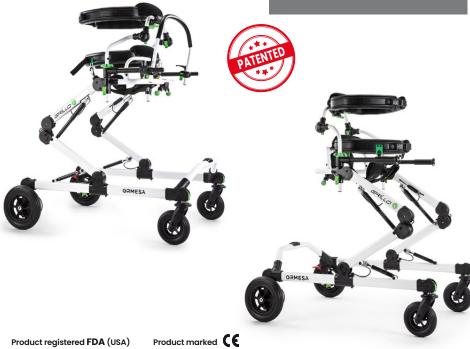

**ORDER FORM** 

FRONT DRIVE and REAR DRIVE gait trainer

• MADE IN ITALY SINCE 1980 •

It stimulates and helps the step pattern. It trains the user to maintain the balance of the trunk and pelvis. It organizes a wider and structured vision of space, enhances the perception of distances and environment that surrounds the user. It develops physical self-sufficiency and psychological independence by experimenting the possibility of acting independently without the help of other people.

Grillo compensates the user lack of balance thanks to its ergonomic support and wide base, it allows the user to concentrate his/her residual abilities on walking.

The wide range of components and supports offers maximum versatility. All accessories are interchangeable quickly and without the use of tools to suit different clinical pictures.

- LIGHT ALUMINUM FRAME, foldable for an easy transportation with PATENTED HEIGHT ADJUSTMENT SYSTEM.
- PELVIC SUPPORT and THORACIC SUPPORT, padded, adjustable in height, width and circumference. They allow an easy access. They hold the user just like two HANDS giving him/her a sense of security and stability allowing the user to concentrate on walking without any fear. The Thoracic support is adjustable in tilt and backward-forward.
- ERGONOMIC HARNESS, comfortable, adjustable and easily removable for washing. It supports the user in case of necessity without generating painful pressures.
- HANDLEBAR, removable and adjustable in height, it is used as a reference and as an armrest.

- ARM SUPPORTS, adjustable in height, tilting, rotation and depth.
- Exsclusive **ORMESA DESIGN WHEELS**, light and puncture proof: 2 front swivelling, Ø15 cm (sizes mini and Small) and Ø 17.5 cm (sizes Medium and Large) and 2 rear fixed, Ø 20 cm (sizes mini and Small) and Ø 25 cm (sizes Medium and Large).
- DIRECTIONAL LOCK on front wheels,
   ADJUSTABLE DRAG, ANTI-ROLLBACK DEVICE
   and WHEELS STOP on rear wheels, , easy to operate by the red pedal
- SEMIELASTIC BUMPERS.