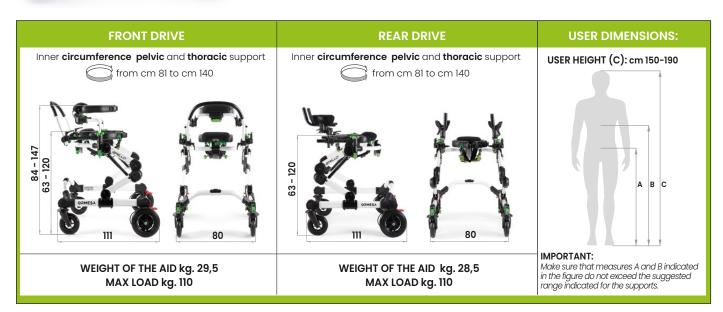

## **Front Drive**

## **Rear Drive**

| CHOOSE THE<br>CONFIGURATION >                                              | PT TO                                                                          | PA PA                                                          | P                                                           | PT                                                                           | PA                                                             | P                                                         |
|----------------------------------------------------------------------------|--------------------------------------------------------------------------------|----------------------------------------------------------------|-------------------------------------------------------------|------------------------------------------------------------------------------|----------------------------------------------------------------|-----------------------------------------------------------|
| ADDITIONAL<br>COMPONENTS →<br>925, 924, 930: you can<br>choose other size  | Including: > thoracic support > pelvic support > ergonomic harness > handlebar | Including: > pelvic support > ergonomic harness > arm supports | Including: > pelvic support > ergonomic harness > handlebar | Including: > thoracic support > pelvic support > ergonomic harness > handles | Including: > pelvic support > ergonomic harness > arm supports | Including: > pelvic support > ergonomic harness > handles |
| 865<br>Multiadjustable<br>headrest                                         | NA                                                                             | NA                                                             | NA                                                          | available in<br>combination with<br>thoracic support 925                     | ayailable in<br>combination with<br>thoracic support 925       | available in<br>combination with<br>thoracic support 925  |
| 925<br>Thoracic<br>support M                                               | •                                                                              |                                                                |                                                             | •                                                                            |                                                                |                                                           |
| 924 Pelvic support M                                                       | •                                                                              | •                                                              | •                                                           | •                                                                            | •                                                              | •                                                         |
| 930<br>Ergonomic<br>harness M                                              | •                                                                              | •                                                              | •                                                           | •                                                                            | •                                                              | •                                                         |
| 926<br>Adjustable<br>handlebar                                             | •                                                                              |                                                                | •                                                           | NA                                                                           | NA                                                             | NA                                                        |
| 809<br>Arm supports                                                        |                                                                                | •                                                              |                                                             | with joints                                                                  | •                                                              | with joints                                               |
| 943<br>Arm straps                                                          | available in<br>combination with arm<br>supports 809                           |                                                                | available in<br>combination with arm<br>supports 809        | available in<br>combination with arm<br>supports 809                         |                                                                | available in<br>combination with arm<br>supports 809      |
| 939<br>Ergonomic<br>handles                                                |                                                                                | •                                                              |                                                             | with joints                                                                  | •                                                              | with joints                                               |
| 927<br>Removable<br>knobs                                                  | NA                                                                             | NA                                                             | NA                                                          | •                                                                            |                                                                | •                                                         |
| 815<br>Proximal<br>abductor                                                |                                                                                |                                                                |                                                             |                                                                              |                                                                |                                                           |
| 946<br>Ergonomic<br>saddle                                                 |                                                                                |                                                                |                                                             |                                                                              |                                                                |                                                           |
| 890-C<br>Leg divider with<br>thigh loops                                   |                                                                                |                                                                |                                                             |                                                                              |                                                                |                                                           |
| 890-SC<br>Distal abductor                                                  |                                                                                |                                                                |                                                             |                                                                              |                                                                |                                                           |
| 810<br>Weighting bars                                                      |                                                                                |                                                                |                                                             |                                                                              |                                                                |                                                           |
| 928 Rear narrow base wheels with parking brake pedals. ONLY FOR INDOOR USE |                                                                                |                                                                |                                                             |                                                                              |                                                                |                                                           |