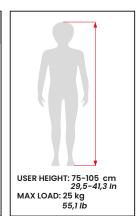

Attention! Read carefully the user and maintenance manual

• MADE IN ITALY SINCE 1980 •

34

(13,4)

16-26

(6,2-10,2)

53

(20,8)