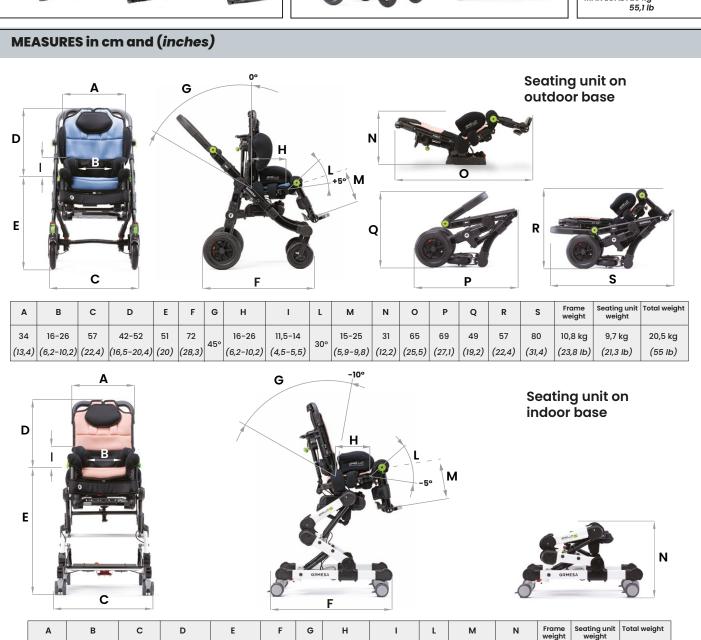

POSTURAL SEATING UNIT can be positioned on:

- BASE for OUTDOOR use
- BASE for INDOOR use

## MODULAR POSTURAL SYSTEM that can be positioned on INDOOR and OUTDOOR BASE

#### Postural SEAT easily reversible with SERVO-ASSISTED TILTING AND RECLINING SYSTEM

- Tilting seating unit operated by gas spring, removable thanks to a practical, safe, and foolproof attachment/detachment system, quickly reversible to face the parent (outdoor base), equipped with a visual safety system. The backrest is adjustable in height, the seat in depth and the width can be adjusted via multi-adjustable lateral supports. All the adjustments are precise and continuous.
- •The upholstery of the seat is extremely breathable, comfortable, durable, easy to wash, and quick to dry, consisting of:
  - » Non-removable supporting upholstery: the texture with an essential design allows an excellent breathability, reducing sweating and bacterial growth. The fabric composition allows an easy sanitization. It maintains performance even at high loads and is fire retardant according to class 1 fire reaction (non-flammable combustible materials) according to Ministerial Decree June 26, 1984, and
  - » The removable cover is made of breathable and highly innovative material both internally and externally. The internal fabric is three-dimensional, lightweight, and provides high air circulation. It allows an optimal weight distribution and great comfort. The external fabric is also highly resistant to abrasion. Fireproof according to EN 1021-1:2014 and EN 1021-2:2014 standards. Washable at 40°C. Easily removable for washing with quick drying times.
- Reclining backrest with gas spring and height-adjustable precisely and continuously. The backrest has a restraining shape and, thanks to the resistant bearing upholstery and aluminum bars, provides a comfortable and breathable support.
- Integrated headrest in the backrest to ensure the child always has support when the seating unit is tilted and/or the backrest is reclined.
- Includes the mod. 947 pelvic belt with variable angle.
- Wide and padded armrests, adjustable in height, width, and inclination (they follow the adjustments of the pelvis lateral supports).
- Adjustable **pelvic supports** for containment in width, rotation, and depth independently.
- · Height and angle-adjustable leg rest with physiological pivot, making the adjustment comfortable. Adjustable in depth along with the seat.
- Adjustable single footrest with heel stops or adjustable separate footrests (component mod. 957).
- Lateral shoulder supports mod. 967 provided as standard in the outdoor version.

OUTDOOR BASE (CRASH TESTED according to ISO 7176/19 and ANSI RESNA WC/19 standards) parent-facing reversible.

- · Compact and lightweight frame with a new innovative design, easily maneuverable and foldable, with a tilt-adjustable handlebar. It reduces depth space.
- Solid, lightweight, and smooth-running wheels on all surfaces: 17 cm (6,7 ln) front wheels with direction locks, 25 cm (9,8 ln) rear wheels, with shock absorbers and independent drum and parking brakes.

#### HIGH LOW INDOOR BASE

- Compact frame with height adjustment to allow approaching support and work surfaces with gas spring adjustment while the child is seated. The height adjustment system is internationally patented.
- · Active tilt-in-space: useful for positioning the child in an active position, to perform activities that stimulate straightening and activation of the posterior musculature.
- Solid twin wheels 7,5 cm (2,9 in), swiveling, with rubber coating. All equipped with parking brakes.

Attention! Read carefully the user and maintenance manual

• MADE IN ITALY SINCE 1980 •

34

(13,4)

16-26

(6,2-10,2)

53

(20,8)

42-52

(16,5-20,4)

45-65

(17,7-25,5)

65

(25,5)

459

9,7 kg

(21,3 lb)

14,3 kg

(31,5 lb)

40

(15,7)

24 kg

(52,9 lb)

16-26

(6,2-10,2)

11,5-14

(4,5-5,5)

15-25

(5,9-9,8)

**ORDER FORM** 

POSTURAL SYSTEM

size mini