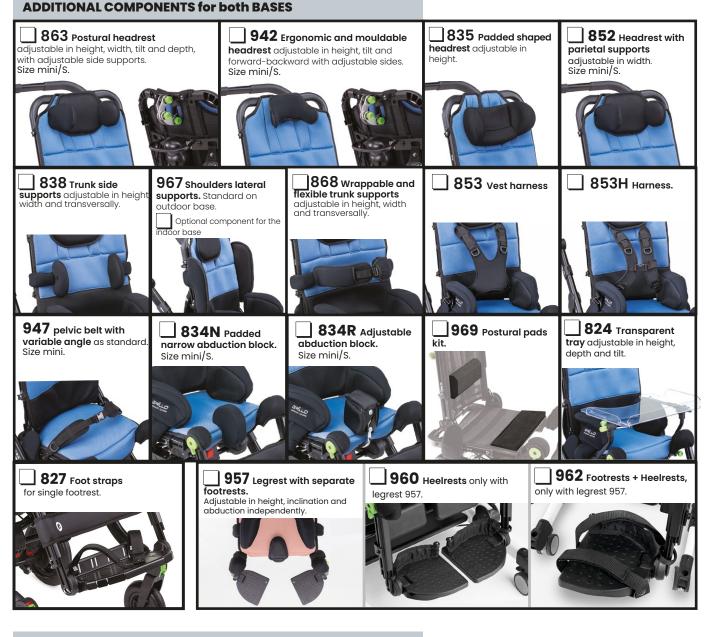

#### Postural SEAT easily reversible with SERVO-ASSISTED TILTING AND RECLINING SYSTEM

- Tilting seating unit operated by gas spring, removable thanks to a practical, safe, and foolproof attachment/detachment system, quickly reversible to face the parent (outdoor base), equipped with a visual safety system. The backrest is adjustable in height, the seat in depth and the width can be adjusted via multi-adjustable lateral supports. All the adjustments are precise and continuous.
- •The upholstery of the seat is extremely breathable, comfortable, durable, easy to wash, and quick to dry, consisting of:
  - » Non-removable supporting upholstery: the texture with an essential design allows an excellent breathability, reducing sweating and bacterial growth. The fabric composition allows an easy sanitization. It maintains performance even at high loads and is fire retardant according to class 1 fire reaction (non-flammable combustible materials) according to Ministerial Decree June 26, 1984, and
  - » The removable cover is made of breathable and highly innovative material both internally and externally. The internal fabric is three-dimensional, lightweight, and provides high air circulation. It allows an optimal weight distribution and great comfort. The external fabric is also highly resistant to abrasion. Fireproof according to EN 1021-1:2014 and EN 1021-2:2014 standards. Washable at 40°C. Easily removable for washing with quick drying times.
- Reclining backrest with gas spring and height-adjustable precisely and continuously. The backrest has a restraining shape and, thanks to the resistant bearing upholstery and aluminum bars, provides a comfortable and breathable support.
- Integrated headrest in the backrest to ensure the child always has support when the seating unit is tilted and/or the backrest is reclined.
- Includes the mod. 947 pelvic belt with variable angle.
- Wide and padded armrests, adjustable in height, width, and inclination (they follow the adjustments of the pelvis lateral supports).
- Adjustable **pelvic supports** for containment in width, rotation, and depth independently.
- · Height and angle-adjustable leg rest with physiological pivot, making the adjustment comfortable. Adjustable in depth along with the seat.
- Adjustable single footrest with heel stops or adjustable separate footrests (component mod. 957).
- Lateral shoulder supports mod. 967 provided as standard in the outdoor version.