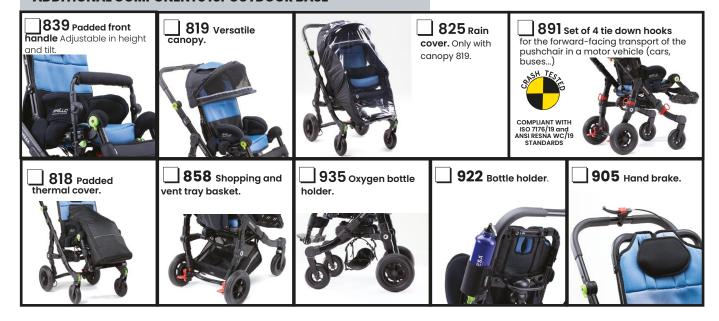

ight adjustment system is internationally patented.
- · Active tilt-in-space: useful for positioning the child in an active position, to perform activities that stimulate straightening and activation of the posterior musculature.
- Solid twin wheels 7,5 cm (2,9 in), swiveling, with rubber coating. All equipped with parking brakes.



Attention! Read carefully the user and maintenance manual









• MADE IN ITALY SINCE 1980 •







34

(13,4)

16-26

(6,2-10,2)

53

(20,8)

42-52

(16,5-20,4)

45-65

(17,7-25,5)

65

(25,5)

459







9,7 kg

(21,3 lb)

14,3 kg

(31,5 lb)

40

(15,7)



24 kg

(52,9 lb)



16-26

(6,2-10,2)

11,5-14

(4,5-5,5)

15-25

(5,9-9,8)





**ORDER FORM** 

POSTURAL SYSTEM

size mini

# MADE IN ITALY SINCE 1980 •



### ADDITIONAL COMPONENTS for OUTDOOR BASE