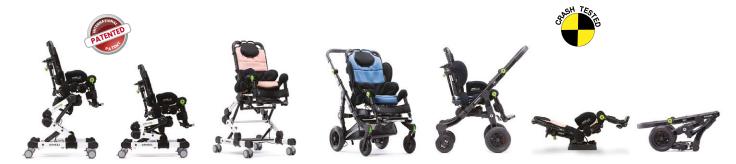

#### MADE IN ITALY SINCE 1980

| DISTRIBUTOR/AGENT: | DATE OF ORDER:            |
|--------------------|---------------------------|
|                    | DATE OF DELIVERY:         |
|                    | NAME OF THE ADRESSEE/USER |
|                    |                           |



POSTURAL SEATING UNIT can be positioned on:

- BASE for OUTDOOR use
- BASE for INDOOR use

# size mini

## MODULAR POSTURAL SYSTEM that can be positioned on INDOOR and OUTDOOR BASE



#### Postural SEAT easily reversible with SERVO-ASSISTED TILTING AND RECLINING SYSTEM

- Tilting seating unit operated by gas spring, removable thanks to a practical, safe, and foolproof attachment/detachment system, quickly reversible to face the parent (outdoor base), equipped with a visual safety system. The backrest is adjustable in height, the seat in depth and the width can be adjusted via multi-adjustable lateral supports. All the adjustments are precise and continuous.
- •The upholstery of the seat is extremely breathable, comfortable, durable, easy to wash, and quick to dry, consisting of:
  - » Non-removable supporting upholstery: the texture with an essential design allows an excellent breathability, reducing sweating and bacterial growth. The fabric composition allows an easy