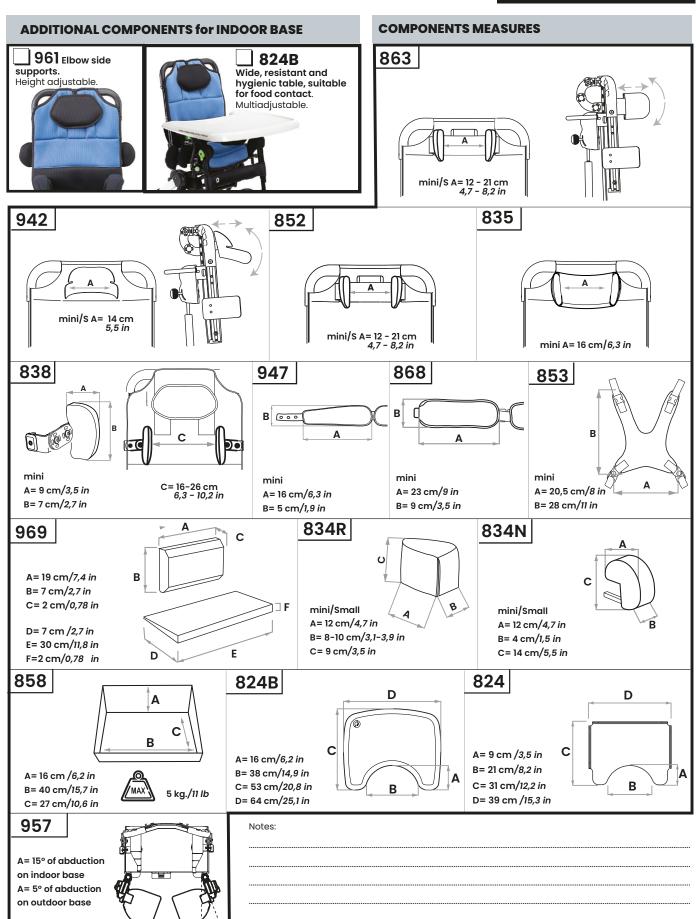

Attention! Read carefully the user and maintenance manual

• MADE IN ITALY SINCE 1980 •

34

(13,4)

16-26

(6,2-10,2)

53

(20,8)

42-52

(16,5-20,4)

45-65

(17,7-25,5)

65

(25,5)

459

9,7 kg

(21,3 lb)

14,3 kg

(31,5 lb)

40

(15,7)

24 kg

(52,9 lb)

16-26

(6,2-10,2)

11,5-14

(4,5-5,5)

15-25

(5,9-9,8)

**ORDER FORM** 

POSTURAL SYSTEM

size mini