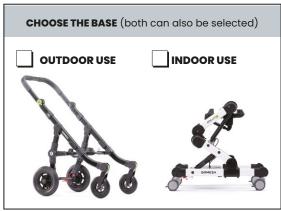

POSTURAL SEATING UNIT can be positioned on:

- BASE for OUTDOOR use
- BASE for INDOOR use

OUTDOOR BASE (CRASH TESTED according to ISO 7176/19 and ANSI RESNA WC/19 standards) parent-facing reversible.

- · Compact and lightweight frame with a new innovative design, easily maneuverable and foldable, with a tilt-adjustable handlebar. It reduces depth space.
- Solid, lightweight, and smooth-running wheels on all surfaces: 17 cm (6,7 ln) front wheels with direction locks, 25 cm (9,8 ln) rear wheels, with shock absorbers and independent drum and parking brakes.

#### HIGH LOW INDOOR BASE

- Compact frame with height adjustment to allow approaching support and work surfaces with gas spring adjustment while the child is seated. The height adjustment system is internationally patented.
- · Active tilt-in-space: useful for positioning the child in an active position, to perform activities that stimulate straightening and activation of the posterior musculature.
- Solid twin wheels 7,5 cm (2,9 in), swiveling, with rubber coating. All equipped with parking brakes.