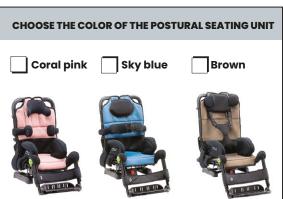

#### Postural SEAT easily reversible with SERVO-ASSISTED TILTING AND RECLINING SYSTEM

- Tilting seating unit operated by gas spring, removable thanks to a practical, safe, and foolproof attachment/detachment system, quickly reversible to face the parent (outdoor base), equipped with a visual safety system. The backrest is adjustable in height, the seat in depth and the width can be adjusted via multi-adjustable lateral supports. All the adjustments are precise and continuous.
- •The upholstery of the seat is extremely breathable, comfortable, durable, easy to wash, and quick to dry, consisting of:
  - » Non-removable supporting upholstery: the texture with an essential design allows an excellent breathability, reducing sweating and bacterial growth. The fabric composition allows an easy sanitization. It maintains performance even at high loads and is fire retardant according to class 1 fire reaction (non-flammable combustible materials) according to Ministerial Decree June 26, 1984, and
  - » The removable cover is made of breathable and highly innovative material both internally and externally. The internal fabric is three-dimensional, lightweight, and provides high air circulation. It allows an optimal weight distribution and great comfort. The external fabric is also highly resistant to abrasion. Fireproof according to EN 1021-1:2014 and EN 1021-2:2014 standards. Washable at 40°C. Easily removable for washing with quick drying times.
- Reclining backrest with gas spring and height-adjustable precisely and continuously. The backrest has a restraining shape and, thanks to the resistant bearing upholstery and aluminum bars, provides a comfortable and breathable support.
- Integrated headrest in the backrest to ensure the child always has support when the seating unit is tilted and/or the backrest is reclined.
- Includes the mod. 947 pelvic belt with variable angle.
- Wide and padded armrests, adjustable in height, width, and inclination (they follow the adjustments of the pelvis lateral supports).
- Adjustable **pelvic supports** for containment in width, rotation, and depth independently.
- · Height and angle-adjustable leg rest with physiological pivot, making the adjustment comfortable. Adjustable in depth along with the seat.
- Adjustable single footrest with heel stops or adjustable separate footrests (component mod. 957).
- Lateral shoulder supports mod. 967 provided as standard in the outdoor version.