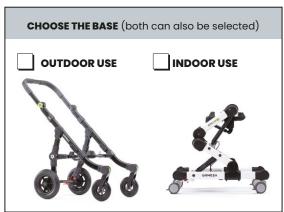

POSTURAL SEATING UNIT can be positioned on:

- BASE for OUTDOOR use
- BASE for INDOOR use

OUTDOOR BASE (CRASH TESTED according to ISO 7176/19 and ANSI RESNA WC/19 standards) parent-facing reversible.

- · Compact and lightweight frame with a new innovative design, easily maneuverable and foldable, with a tilt-adjustable handlebar. It reduces depth space.
- Solid, lightweight, and smooth-running wheels on all surfaces: 17 cm (6,7 ln) front wheels with direction locks, 25 cm (9,8 ln) rear wheels, with shock absorbers and independent drum and parking brakes.

### HIGH LOW INDOOR BASE

• Compact frame with height adjustment - to allow approaching support and work surfaces with gas spring adjustment while the child is seated. The height adjustment system is internationally patented.