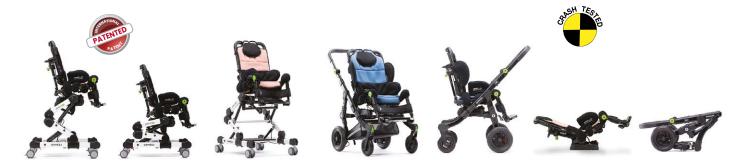

POSTURAL SEATING UNIT can be positioned on:

- BASE for OUTDOOR use
- BASE for INDOOR use

# MODULAR POSTURAL SYSTEM that can be positioned on INDOOR and OUTDOOR BASE

#### Postural SEAT easily reversible with SERVO-ASSISTED TILTING AND RECLINING SYSTEM

- Tilting seating unit operated by gas spring, removable thanks to a practical, safe, and foolproof attachment/detachment system, quickly reversible to face the parent (outdoor base), equipped with a visual safety system. The backrest is adjustable in height, the seat in depth and the width can be adjusted via multi-adjustable lateral supports. All the adjustments are precise and continuous.
- •The upholstery of the seat is extremely breathable, comfortable, durable, easy to wash, and quick to dry, consisting of:
  - » Non-removable supporting upholstery: the texture with an essential design allows an excellent breathability, reducing sweating and bacterial growth. The fabric composition allows an easy sanitization. It maintains performance even at high loads and is fire retardant according to class 1 fire reaction (non-flammable combustible materials) according to Ministerial Decree June 26, 1984, and
  - » The removable cover is made of breathable and highly innovative material both internally and externally. The internal fabric is three-dimensional, lightweight, and provides high air circulation. It allows an optimal weight distribution and great comfort. The external fabric is also highly resistant to abrasion. Fireproof according to EN 1021-1:2014 and EN 1021-2:2014 standards. Washable at 40°C. Easily removable for washing with quick drying times.
- Reclining backrest with gas spring and height-adjustable precisely and continuously. The backrest has a restraining shape and, thanks to the resistant bearing upholstery and aluminum bars, provides a comfortable and breathable support.
- Integrated headrest in the backrest to ensure the child always has support when the seating unit is tilted and/or the backrest is reclined.
- Includes the mod. 947 pelvic belt with variable angle.
- Wide and padded armrests, adjustable in height, width, and inclination (they follow the adjustments of the pelvis lateral supports).
- Adjustable **pelvic supports** for containment in width, rotation, and depth independently.
- · Height and angle-adjustable leg rest with physiological pivot, making the adjustment comfortable. Adjustable in depth along with the seat.
- Adjustable single footrest with heel stops or adjustable separate footrests (component mod. 957).
- Lateral shoulder supports mod. 967 provided as standard in the outdoor version.

OUTDOOR BASE (CRASH TESTED according to ISO 7176/19 and ANSI RESNA WC/19 standards) parent-facing reversible.

- · Compact and lightweight frame with a new innovative design, easily maneuverable and foldable, with a tilt-adjustable handlebar. It reduces depth space.
- Solid, lightweight, and smooth-running wheels on all surfaces: 17 cm (6,7 ln) front wheels with direction locks, 25 cm (9,8 ln) rear wheels, with shock absorbers and independent drum and parking brakes.

### HIGH LOW INDOOR BASE

• Compact frame with height adjustment - to allow approaching support and work surfaces with gas spring adjustment while the child is seated. The height adjustment system is internationally patented.