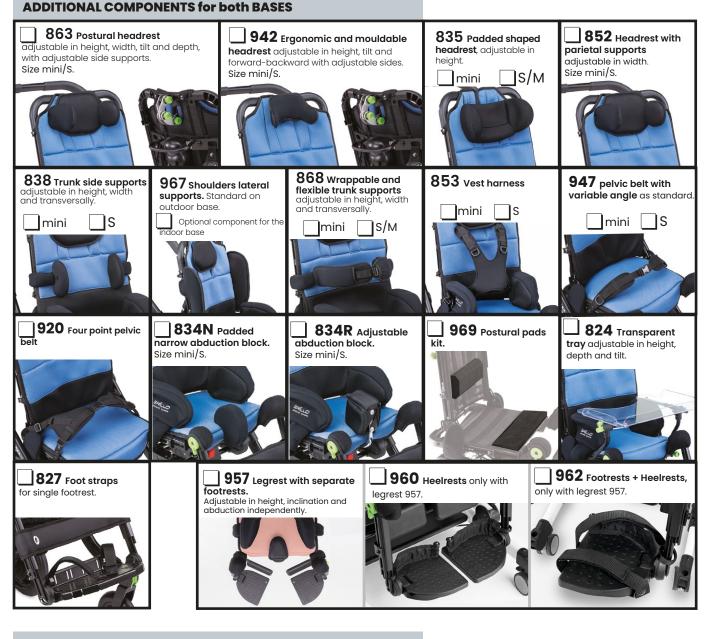

#### Postural SEAT easily reversible with SERVO-ASSISTED TILTING AND RECLINING SYSTEM

- Tilting seating unit operated by gas spring, removable thanks to a practical, safe, and foolproof attachment/detachment system, quickly reversible to face the parent (outdoor base), equipped with a visual safety system. The backrest is adjustable in height, the seat in depth and the width can be adjusted via multi-adjustable lateral supports. All the adjustments are precise and continuous.
- •The upholstery of the seat is extremely breathable, comfortable, durable, easy to wash, and quick to dry, consisting of:
  - » Non-removable supporting upholstery: the texture with an essential design allows an excellent breathability, reducing sweating and bacterial growth. The fabric composition allows an easy sanitization. It maintains performance even at high loads and is fire retardant according to class 1 fire reaction (non-flammable combustible materials) according to Ministerial Decree June 26, 1984, and
  - » The removable cover is made of breathable and highly innovative material both internally and externally. The internal fabric is three-dimensional, lightweight, and provides high air circulation. It allows an optimal weight distribution and great comfort. The external fabric is also highly resistant to abrasion. Fireproof according to EN 1021-1:2014 and EN 1021-2:2014 standards. Washable at 40°C. Easily removable for washing with quick drying times.
- Reclining backrest with gas spring and height-adjustable precisely and continuously. The backrest has a restraining shape and, thanks to the resistant bearing upholstery and aluminum bars, provides a comfortable and breathable support.
- Integrated headrest in the backrest to ensure the child always has support when the seating unit is tilted and/or the backrest is reclined.
- Includes the mod. 947 pelvic belt with variable angle.
- Wide and padded armrests, adjustable in height, width, and inclination (they follow the adjustments of the pelvis lateral supports).
- Adjustable **pelvic supports** for containment in width, rotation, and depth independently.
- · Height and angle-adjustable leg rest with physiological pivot, making the adjustment comfortable. Adjustable in depth along with the seat.
- Adjustable single footrest with heel stops or adjustable separate footrests (component mod. 957).
- Lateral shoulder supports mod. 967 provided as standard in the outdoor version.