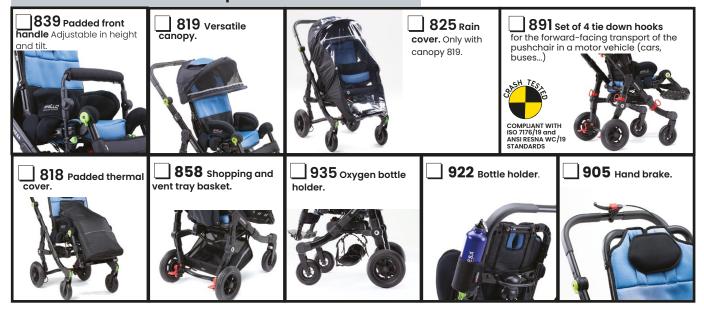

#### Postural SEAT easily reversible with SERVO-ASSISTED TILTING AND RECLINING SYSTEM

- Tilting seating unit operated by gas spring, removable thanks to a practical, safe, and foolproof attachment/detachment system, quickly reversible to face the parent (outdoor base), equipped with a visual safety system. The backrest is adjustable in height, the seat in depth and the width can be adjusted via multi-adjustable lateral supports. All the adjustments are precise and continuous.
- •The upholstery of the seat is extremely breathable, comfortable, durable, easy to wash, and quick to dry, consisting of:
  - » Non-removable supporting upholstery: the texture with an essential design allows an excellent breathability, reducing sweating and bacterial growth. The fabric composition allows an easy sanitization. It maintains performance even at high loads and is fire retardant according to class 1 fire reaction (non-flammable combustible materials) according to Ministerial Decree June 26, 1984, and
  - » The removable cover is made of breathable and highly innovative material both internally and externally. The internal fabric is three-dimensional, lightweight, and provides high air circulation. It allows an optimal weight distribution and great comfort. The external fabric is also highly resistant to abrasion. Fireproof according to EN 1021-1:2014 and EN 1021-2:2014 standards. Washable at 40°C. Easily removable for washing with quick drying times.
- Reclining backrest with gas spring and height-adjustable precisely and continuously. The backrest has a restraining shape and, thanks to the resistant bearing upholstery and aluminum bars, provides a comfortable and breathable support.
- Integrated headrest in the backrest to ensure the child always has support when the seating unit is tilted and/or the backrest is reclined.
- Includes the mod. 947 pelvic belt with variable angle.
- Wide and padded armrests, adjustable in height, width, and inclination (they follow the adjustments of the pelvis lateral supports).
- Adjustable **pelvic supports** for containment in width, rotation, and depth independently.
- · Height and angle-adjustable leg rest with physiological pivot, making the adjustment comfortable. Adjustable in depth along with the seat.
- Adjustable single footrest with heel stops or adjustable separate footrests (component mod. 957).
- Lateral shoulder supports mod. 967 provided as standard in the outdoor version.

OUTDOOR BASE (CRASH TESTED according to ISO 7176/19 and ANSI RESNA WC/19 standards) parent-facing reversible.

- · Compact and lightweight frame with a new innovative design, easily maneuverable and foldable, with a tilt-adjustable handlebar. It reduces depth space.
- Solid, lightweight, and smooth-running wheels on all surfaces: 17 cm (6,7 ln) front wheels with direction locks, 25 cm (9,8 ln) rear wheels, with shock absorbers and independent drum and parking brakes.