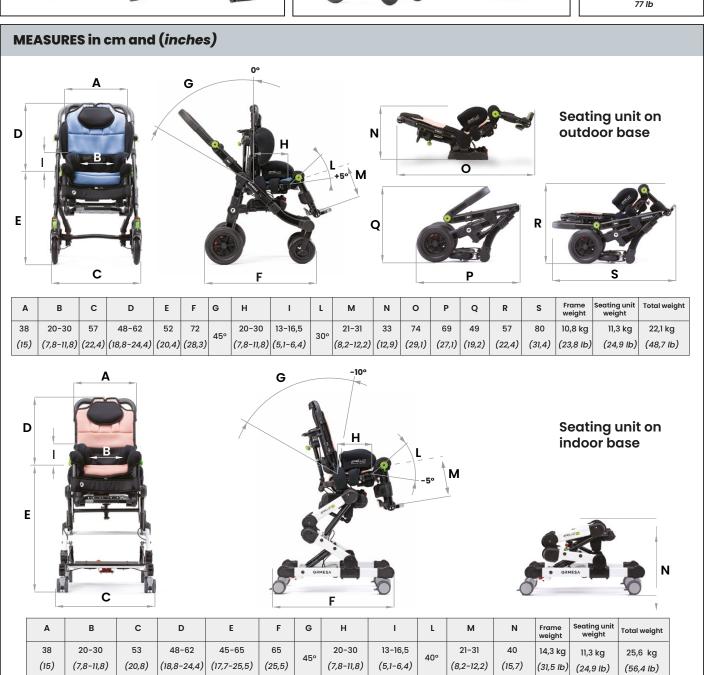

#### Postural SEAT easily reversible with SERVO-ASSISTED TILTING AND RECLINING SYSTEM

- Tilting seating unit operated by gas spring, removable thanks to a practical, safe, and foolproof attachment/detachment system, quickly reversible to face the parent (outdoor base), equipped with a visual safety system. The backrest is adjustable in height, the seat in depth and the width can be adjusted via multi-adjustable lateral supports. All the adjustments are precise and continuous.
- •The upholstery of the seat is extremely breathable, comfortable, durable, easy to wash, and quick to dry, consisting of:
  - » Non-removable supporting upholstery: the texture with an essential design allows an excellent breathability, reducing sweating and bacterial growth. The fabric composition allows an easy sanitization. It maintains performance even at high loads and is fire retardant according to class 1 fire reaction (non-flammable combustible materials) according to Ministerial Decree June 26, 1984, and
  - » The removable cover is made of breathable and highly innovative material both internally and externally. The internal fabric is three-dimensional, lightweight, and provides high air circulation. It allows an optimal weight distribution and great comfort. The external fabric is also highly resistant to abrasion. Fireproof according to EN 1021-1:2014 and EN 1021-2:2014 standards. Washable at 40°C. Easily removable for washing with quick drying times.
- Reclining backrest with gas spring and height-adjustable precisely and continuously. The backrest has a restraining shape and, thanks to the resistant bearing upholstery and aluminum bars, provides a comfortable and breathable support.
- Integrated headrest in the backrest to ensure the child always has support when the seating unit is tilted and/or the backrest is reclined.
- Includes the mod. 947 pelvic belt with variable angle.
- Wide and padded armrests, adjustable in height, width, and inclination (they follow the adjustments of the pelvis lateral supports).
- Adjustable **pelvic supports** for containment in width, rotation, and depth independently.
- · Height and angle-adjustable leg rest with physiological pivot, making the adjustment comfortable. Adjustable in depth along with the seat.
- Adjustable single footrest with heel stops or adjustable separate footrests (component mod. 957).
- Lateral shoulder supports mod. 967 provided as standard in the outdoor version.

OUTDOOR BASE (CRASH TESTED according to ISO 7176/19 and ANSI RESNA WC/19 standards) parent-facing reversible.

- · Compact and lightweight frame with a new innovative design, easily maneuverable and foldable, with a tilt-adjustable handlebar. It reduces depth space.
- Solid, lightweight, and smooth-running wheels on all surfaces: 17 cm (6,7 ln) front wheels with direction locks, 25 cm (9,8 ln) rear wheels, with shock absorbers and independent drum and parking brakes.

### HIGH LOW INDOOR BASE

• Compact frame with height adjustment - to allow approaching support and work surfaces with gas spring adjustment while the child is seated. The height adjustment system is internationally patented.

Attention! Read carefully the user and maintenance manual

- · Active tilt-in-space: useful for positioning the child in an active position, to perform activities that stimulate straightening and activation of the posterior musculature.
- Solid twin wheels 7,5 cm (2,9 in), swiveling, with rubber coating. All equipped with parking brakes.