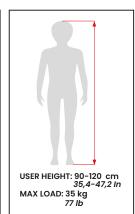

and smooth-running wheels on all surfaces: 17 cm (6,7 ln) front wheels with direction locks, 25 cm (9,8 ln) rear wheels, with shock absorbers and independent drum and parking brakes.

### HIGH LOW INDOOR BASE

• Compact frame with height adjustment - to allow approaching support and work surfaces with gas spring adjustment while the child is seated. The height adjustment system is internationally patented.



Attention! Read carefully the user and maintenance manual

- · Active tilt-in-space: useful for positioning the child in an active position, to perform activities that stimulate straightening and activation of the posterior musculature.
- Solid twin wheels 7,5 cm (2,9 in), swiveling, with rubber coating. All equipped with parking brakes.









• MADE IN ITALY SINCE 1980 •



















**ORDER FORM** 

FOSTURAL SYSTEM

size Small

• MADE IN ITALY SINCE 1980 •



## COMPONENTI AGGIUNTIVI SOLO per BASE da ESTERNO







ORDER FORM

POSTURAL SYSTEM

size Small









C= 27 cm/10,6 in

MAX

5 kg./11 lb