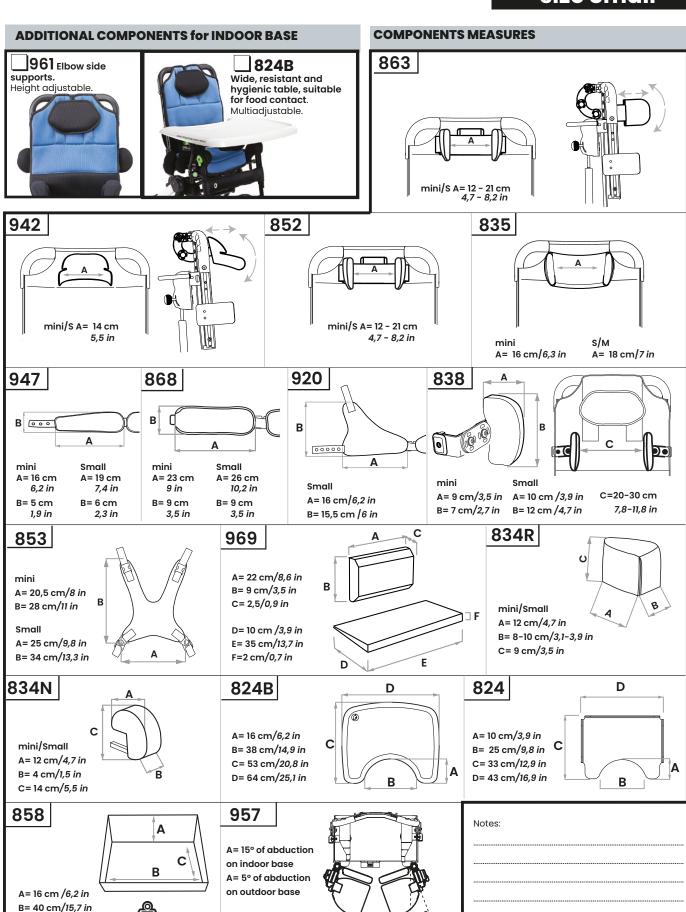

#### Postural SEAT easily reversible with SERVO-ASSISTED TILTING AND RECLINING SYSTEM

- Tilting seating unit operated by gas spring, removable thanks to a practical, safe, and foolproof attachment/detachment system, quickly reversible to face the parent (outdoor base), equipped with a visual safety system. The backrest is adjustable in height, the seat in depth and the width can be adjusted via multi-adjustable lateral supports. All the adjustments are precise and continuous.
- •The upholstery of the seat is extremely breathable, comfortable, durable, easy to wash, and quick to dry, consisting of:
  - » Non-removable supporting upholstery: the texture with an essential design allows an excellent breathability, reducing sweating and bacterial growth. The fabric composition allows an easy sanitization. It maintains performance even at high loads and is fire retardant according to class 1 fire reaction (non-flammable combustible materials) according to Ministerial Decree June 26, 1984, and
  - » The removable cover is made of breathable and highly innovative material both internally and externally. The internal fabric is three-dimensional, lightweight, and provides high air circulation. It allows an optimal weight distribution and great comfort. The external fabric is also highly resistant to abrasion. Fireproof according to EN 1021-1:2014 and EN 1021-2:2014 standards. Washable at 40°C. Easily removable for washing with quick drying times.
- Reclining backrest with gas spring and height-adjustable precisely and continuously. The backrest has a restraining shape and, thanks to the resistant bearing upholstery and aluminum bars, provides a comfortable and breathable support.
- Integrated headrest in the backrest to ensure the child always has support when the seating unit is tilted and/or the backrest is reclined.
- Includes the mod. 947 pelvic belt with variable angle.
- Wide and padded armrests, adjustable in height, width, and inclination (they follow the adjustments of the pelvis lateral supports).
- Adjustable **pelvic supports** for containment in width, rotation, and depth independently.
- · Height and angle-adjustable leg rest with physiological pivot, making the adjustment comfortable. Adjustable in depth along with the seat.
- Adjustable single footrest with heel stops or adjustable separate footrests (component mod. 957).
- Lateral shoulder supports mod. 967 provided as standard in the outdoor version.

OUTDOOR BASE (CRASH TESTED according to ISO 7176/19 and ANSI RESNA WC/19 standards) parent-facing reversible.

- · Compact and lightweight frame with a new innovative design, easily maneuverable and foldable, with a tilt-adjustable handlebar. It reduces depth space.
- Solid, lightweight, and smooth-running wheels on all surfaces: 17 cm (6,7 ln) front wheels with direction locks, 25 cm (9,8 ln) rear wheels, with shock absorbers and independent drum and parking brakes.

### HIGH LOW INDOOR BASE

• Compact frame with height adjustment - to allow approaching support and work surfaces with gas spring adjustment while the child is seated. The height adjustment system is internationally patented.